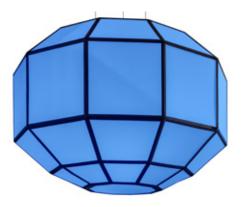

**AZUL** Lantern

Designer: Paola Navone - Otto Studio Year: 2022

## **DESCRIPTION**

An oversized pendant lamp illuminates the Azul living area. The shape is reminiscent of classic lanterns but is deliberately, and ironically, enlarged in its proportions. Even the materials used are reinterpreted in a contemporary way: the methacrylate is defined by a dark gray frame that highlights the line.