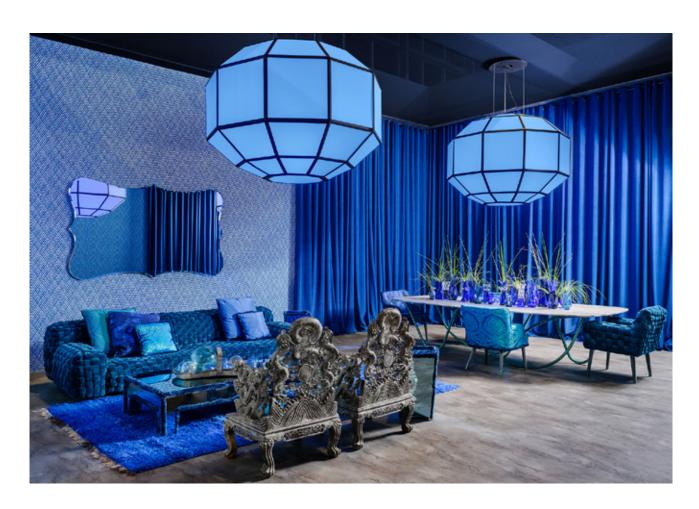

## **DESCRIPTION**

An oversized pendant lamp illuminates the Azul living area. The shape is reminiscent of classic lanterns but is deliberately, and ironically, enlarged in its proportions. Even the materials used are reinterpreted in a contemporary way: the methacrylate is defined by a dark gray frame that highlights the line.