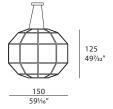

**AZUL** Lantern

Designer: Paola Navone - Otto Studio Year: 2022



## **DESCRIPTION**

An oversized pendant lamp illuminates the Azul living area. The shape is reminiscent of classic lanterns but is deliberately, and ironically, enlarged in its proportions. Even the materials used are reinterpreted in a contemporary way: the methacrylate is defined by a dark gray frame that highlights the line.





## **AZUL** Lantern

Designer: Paola Navone - Otto Studio Year: 2022

## **TECHNICAL:**

Structure: in painted iron and opal plexyglass. / lighting: five 14 watt E27 bulbs.

## **DRAWINGS:**

measures in cm and inch