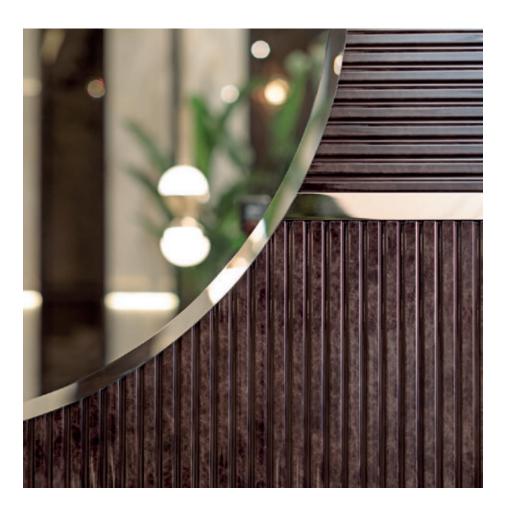

#### DESCRIPTION

Eclipse collection rectangular and square mirror. Wooden structure, hand-decorated, gloss polyester. Light gold metal details. More wooden finishes are available in our samples books.

The company reserves the right to make changes to the models without notice. The information given here is based on the latest data published on the price list.

### **TECHNICAL:**

Structure: MDF, glossy hand-decorated polyester finish and ribbed wood decoration / Mirror: clear finish / Details: metal Light Gold finish.