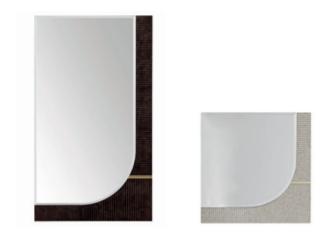

#### DESCRIPTION

Eclipse collection rectangular and square mirror. Wooden structure, hand-decorated, gloss polyester. Light gold metal details. More wooden finishes are available in our samples books.

The company reserves the right to make changes to the models without notice. The information given here is based on the latest data published on the price list.

### **TECHNICAL:**

Structure: MDF, glossy hand-decorated polyester finish and ribbed wood decoration / Mirror: clear finish / Details: metal Light Gold finish.