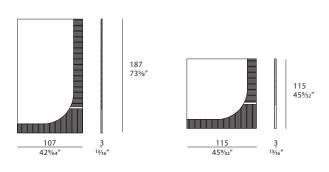

# **ECLIPSE** rectangular mirrors Designer: Andrea Bonini Year: 2018



#### DESCRIPTION

Eclipse collection rectangular and square mirror. Wooden structure, hand-decorated, gloss polyester. Light gold metal details. More wooden finishes are available in our samples books.



The company reserves the right to make changes to the models without notice. The information given here is based on the latest data published on the price list.



# **ECLIPSE** rectangular mirrors Designer: Andrea Bonini Year: 2018

### **TECHNICAL:**

Structure: MDF, glossy hand-decorated polyester finish and ribbed wood decoration / Mirror: clear finish / Details: metal Light Gold finish.

#### **DRAWINGS:**

measures in cm and inch