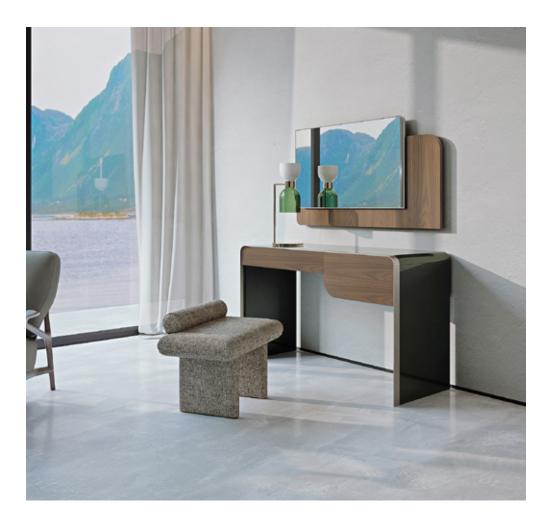

# SOUL Mirror

Designer: Giuseppe Viganò Year: 2022

#### DESCRIPTION

The rectangular mirror from Soul collection has an original shape designed by an external frame in lacquered wood, the mirror is also available in walnut veneered wood.

The company reserves the right to make changes to the models without notice. The information given here is based on the latest data published on the price list.

## SOUL Mirror

Designer: Giuseppe Viganò Year: 2022

### TECHNICAL:

Structure: MDF and wood particle panels, available in two options: glossy monochrome lacquered polyester finish or walnut wood veneered.