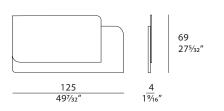

# SOUL Mirror

Designer: Giuseppe Viganò Year: 2022



#### DESCRIPTION

The rectangular mirror from Soul collection has an original shape designed by an external frame in lacquered wood, the mirror is also available in walnut veneered wood.



The company reserves the right to make changes to the models without notice. The information given here is based on the latest data published on the price list.



## SOUL Mirror

Designer: Giuseppe Viganò Year: 2022

### TECHNICAL:

Structure: MDF and wood particle panels, available in two options: glossy monochrome lacquered polyester finish or walnut wood veneered.

### **DRAWINGS:**

measures in cm and inch