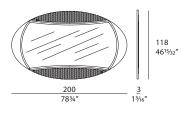

# **VOGUE** oval mirror Designer: Andrea Bonini Year: 2015



#### DESCRIPTION

Vogue collection mirror. Leather application with hexagonal embroidery. Also available with diamond embroidery. Gold metal details. More leathers are available in our samples books.



The company reserves the right to make changes to the models without notice. The information given here is based on the latest data published on the price list.



## **VOGUE** oval mirror

Designer: Andrea Bonini Year: 2015

## **TECHNICAL:**

**Structure:** MDF and wood particle panels. Hexagonal embroidery leather applications, printed leathers cannot be used for embroidered parts **/ Mirror:** clear finish **/ Details:** metal Gold finish.

### **DRAWINGS:**

measures in cm and inch