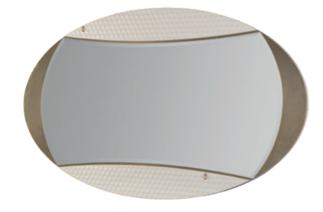

#### DESCRIPTION

Vogue collection mirror. Leather application with hexagonal embroidery. Also available with diamond embroidery. Gold metal details. More leathers are available in our samples books.

The company reserves the right to make changes to the models without notice. The information given here is based on the latest data published on the price list.

## **TECHNICAL:**

**Structure:** MDF and wood particle panels. Hexagonal embroidery leather applications, printed leathers cannot be used for embroidered parts **/ Mirror:** clear finish **/ Details:** metal Gold finish.