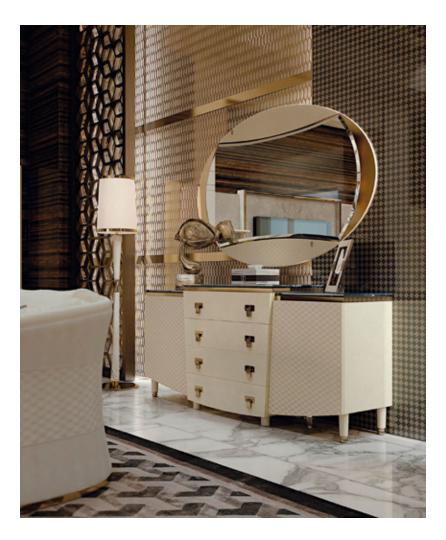

#### DESCRIPTION

Vogue collection mirror. Leather application with hexagonal embroidery. Also available with diamond embroidery. Gold metal details. More leathers are available in our samples books.

The company reserves the right to make changes to the models without notice. The information given here is based on the latest data published on the price list.

## **TECHNICAL:**

**Structure:** MDF and wood particle panels. Hexagonal embroidery leather applications, printed leathers cannot be used for embroidered parts **/ Mirror:** clear finish **/ Details:** metal Gold finish.