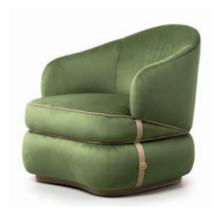

### DESCRIPTION

The armchair of Bloom collection has soft and graceful lines. The sinuous profile gives the feeling of comfort and balance. The armchairs are available in two versions, with leather headrests or with side buckles, with leather or fabric covers.