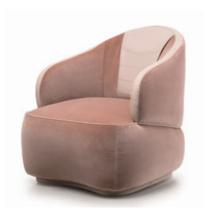

### DESCRIPTION

The armchair of Bloom collection has soft and graceful lines. The sinuous profile gives the feeling of comfort and balance. The armchairs are available in two versions, with leather headrests or with side buckles, with leather or fabric covers.