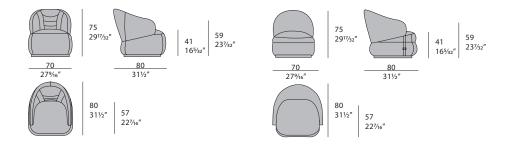

ion has soft and graceful lines. The sinuous profile gives the feeling of comfort and balance. The armchairs are available in two versions, with leather headrests or with side buckles, with leather or fabric covers.

Bloom armchair is available in different finishes as per the sample book.



The company reserves the right to make changes to the models without notice. The information given here is based on the latest data published on the price list.



## **BLOOM** small armchair

Designer: Turri Year: 2018

### **TECHNICAL:**

Structure and legs: plywood and solid wood padded with Polyurethane foam in different densities / Pre-upholstery: polyester wadding / Upholstery: non-removable in leather or fabric / Base: covered in leather / Details: Light Gold finish metal.

#### **DRAWINGS:**