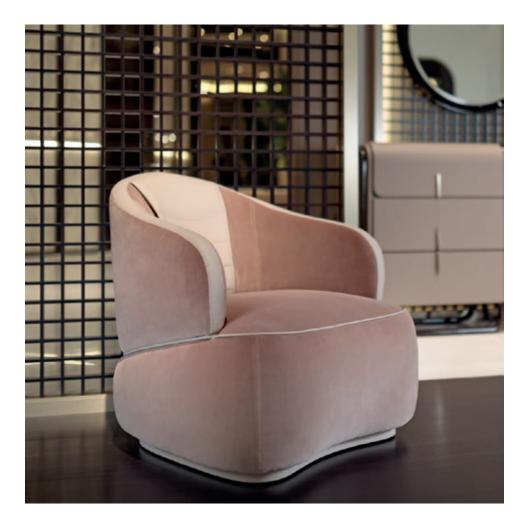

### DESCRIPTION

The armchair of Bloom collection has soft and graceful lines. The sinuous profile gives the feeling of comfort and balance. The armchairs are available in two versions, with leather headrests or with side buckles, with leather or fabric covers.

Bloom armchair is available in different finishes as per the sample book.

The company reserves the right to make changes to the models without notice. The information given here is based on the latest data published on the price list.