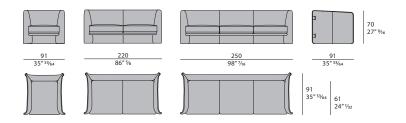

onini Year: 2021



## DESCRIPTION

The sofas of the Blossom collection, designed by soft and sinuous lines, are defined by delicate corners embellished and highlighted by metal details. Fully padded, the upholstery is available in leather or fabric. Available in the two or three seater version.





## **BLOSSOM** Sofa

Designer: Andrea Bonini Year: 2021

## TECHNICAL:

**Structure:** solid wood and plywood with Polyurethane foam in different densities / **Cushion:** Polyurethane foam in different densities. Decorative cushions available separately / **Pre-upholstery:** polyester wadding / **Upholstery:** non-removable leather or fabric structure. Removable seating cushions cover in fabric or leather / **Decorative details:** metal in Chrome finish.

## DRAWINGS

measures in cm and inch