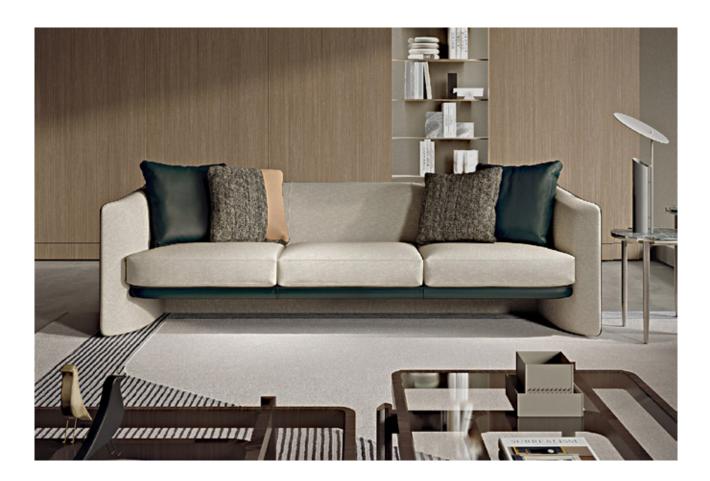

## DESCRIPTION

The sofas of the Blossom collection, designed by soft and sinuous lines, are defined by delicate corners embellished and highlighted by metal details. Fully padded, the upholstery is available in leather or fabric. Available in the two or three seater version.

## TECHNICAL:

**Structure:** solid wood and plywood with Polyurethane foam in different densities / **Cushion:** Polyurethane foam in different densities. Decorative cushions available separately / **Pre-upholstery:** polyester wadding / **Upholstery:** non-removable leather or fabric structure. Removable seating cushions cover in fabric or leather / **Decorative details:** metal in Chrome finish.