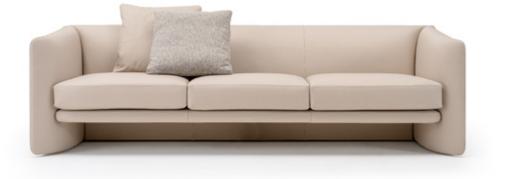

## DESCRIPTION

The sofas of the Blossom collection, designed by soft and sinuous lines, are defined by delicate corners embellished and highlighted by metal details. Fully padded, the upholstery is available in leather or fabric. Available in the two or three seater version.

## TECHNICAL:

**Structure:** solid wood and plywood with Polyurethane foam in different densities / **Cushion:** Polyurethane foam in different densities. Decorative cushions available separately / **Pre-upholstery:** polyester wadding / **Upholstery:** non-removable leather or fabric structure. Removable seating cushions cover in fabric or leather / **Decorative details:** metal in Chrome finish.