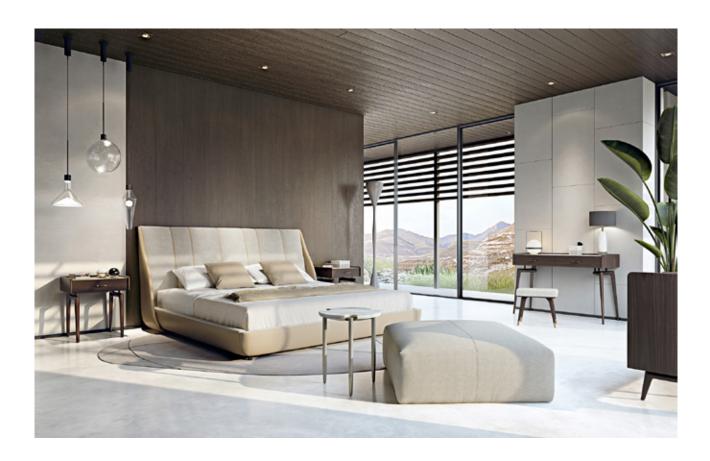

#### DESCRIPTION

The bedside table of the Blues collection has a linear structure in walnut wood with elegant metal details. Personalization is the added value of the whole collection, the alternation of materials, leather, wood and marble can give life to unique and exclusive pieces. The Blues bedside table is available in different finishes as per sample books.