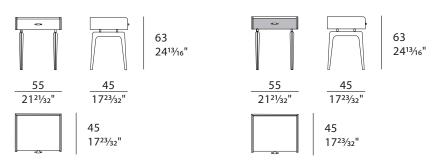

### DESCRIPTION

The bedside table of the Blues collection has a linear structure in walnut wood with elegant metal details. Personalization is the added value of the whole collection, the alternation of materials, leather, wood and marble can give life to unique and exclusive pieces. The Blues bedside table is available in different finishes as per sample books.





# **BLUES** Bedside table

Designer: Giuseppe Viganò Year: 2021

### TECHNICAL

Structure: walnut veneered wood particle panels and plywood / Legs: in solid walnut wood / Drawers: one drawer available in two options: with front covered in leather and with walnut veneered front / Top: available in three options: walnut veneered top, in leather or in marble / Details: metal in Audrey Bronze or Light Gold finish.

### DRAWINGS