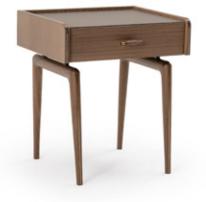

#### DESCRIPTION

The bedside table of the Blues collection has a linear structure in walnut wood with elegant metal details. Personalization is the added value of the whole collection, the alternation of materials, leather, wood and marble can give life to unique and exclusive pieces. The Blues bedside table is available in different finishes as per sample books.

### TECHNICAL

Structure: walnut veneered wood particle panels and plywood / Legs: in solid walnut wood / Drawers: one drawer available in two options: with front covered in leather and with walnut veneered front / Top: available in three options: walnut veneered top, in leather or in marble / Details: metal in Audrey Bronze or Light Gold finish.