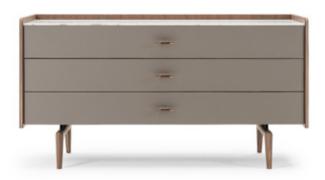

#### **DESCRIPTION**

The Blues chest of drawers has a linear structure in walnut wood with elegant metal details. Customization is the added value of the entire collection, the many options of materials, leather, wood and marble can create unique and unlimited pieces. The Blues chest of drawers is available in different finishes as per sample books.

### **TECHNICAL:**

Structure: walnut veneered wood particle panels and plywood / Legs: in solid walnut wood / Drawers: three drawers available in two options: with front covered in leather and with walnut veneered front / Top: available in three options: walnut veneered top, in leather or in marble / Details: metal in Audrey Bronze or Light Gold finish.