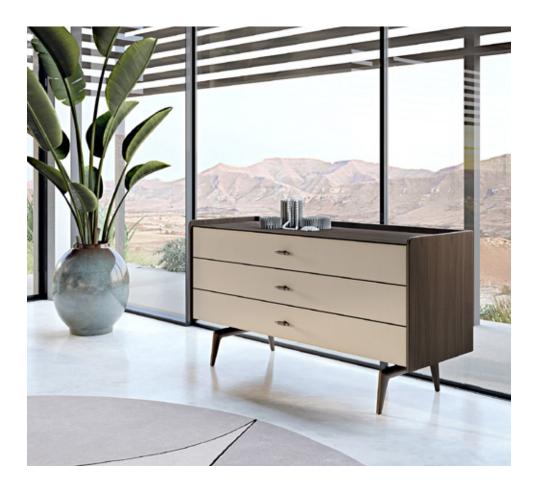

#### **DESCRIPTION**

The Blues chest of drawers has a linear structure in walnut wood with elegant metal details. Customization is the added value of the entire collection, the many options of materials, leather, wood and marble can create unique and unlimited pieces. The Blues chest of drawers is available in different finishes as per sample books.

### **TECHNICAL:**

Structure: walnut veneered wood particle panels and plywood / Legs: in solid walnut wood / Drawers: three drawers available in two options: with front covered in leather and with walnut veneered front / Top: available in three options: walnut veneered top, in leather or in marble / Details: metal in Audrey Bronze or Light Gold finish.