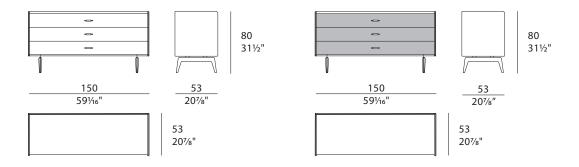

ction, the many options of materials, leather, wood and marble can create unique and unlimited pieces. The Blues chest of drawers is available in different finishes as per sample books.



The company reserves the right to make changes to the models without notice. The information given here is based on the latest data published on the price list.



## **BLUES** Chest of drawers

Designer: Giuseppe Viganò

Year: 2021

### **TECHNICAL:**

Structure: walnut veneered wood particle panels and plywood / Legs: in solid walnut wood / Drawers: three drawers available in two options: with front covered in leather and with walnut veneered front / Top: available in three options: walnut veneered top, in leather or in marble / Details: metal in Audrey Bronze or Light Gold finish.

### **DRAWINGS:**