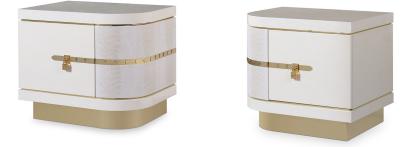

#### **DESCRIPTION:**

The bedside tables of the Diamond collection are made in the right and left version. The wooden structure is in glossy lacquered finish and it is embellished with leather inserts that cover the curved part of the unit and with metal details in gold such as padlocks and base. The main drawer contains a second retractable drawer. The bedside table of the Diamond collection is available in different finishes as per sample book.

## TECHNICAL:

**Structure and top:** MDF, plywood and wood particle panels, glossy hand-decorated polyester finish. Leather applications / **Doors:** two with leather applications. Internal covering in microfiber / **Drawers:** one, glossy hand-decorated polyester finish. One internal matt polyester lacquer finish. Internal covering in microfiber / **Equipment:** side compartments with a shelf covered in microfiber / **Base and details:** metal Gold finish.