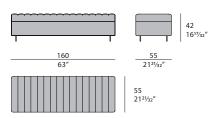

IPTION

Domus bench is modern and has a contemporary taste, its round volume enhances the sitting comfort. Fully upholstered, this bench can be covered in fabric or leather to better match different type of environment. Domus bench is available in different coverings included in our collection.



The company reserves the right to make changes to the models without notice. The information given here is based on the latest data published on the price list.



## $\textbf{DOMUS} \; \texttt{Bench}$

Designer: Matteo Nunziati Year: 2022

## TECHNICAL:

**Structure:** MDF and plywood **/ Cushions**: in Poliurethane in different densities and polyester wadding **/ Upholstery**: non-removable in leather or fabric. Available with or without embroidery

## **DRAWINGS:**

measures in cm and inches