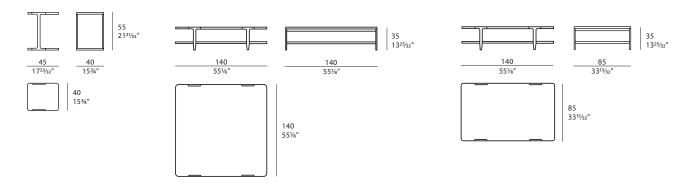

the Domus coffee table are made from metal, an essential element throughout the collection. The top is crafted from precious eucalyptus wood and can be customised by adding an attractive marble insert.



The company reserves the right to make changes to the models without notice. The information given here is based on the latest data published on the price list.



## **DOMUS** Coffee tables

Designer: Matteo Nunziati Year: 2022

# TECHNICAL:

**Structure:** wood particle panel heat-treated Eucalyptus veneer or walnut wood / **Top:** available in heat-treated Eucalyptus veneered wood, in heat-treated Eucalyptus veneered wood with marble insert, walnut wood or walnut wood with marble insert / **Details and legs:** Matt Light Platinum finish metal.

#### DRAWINGS:

measures in cm and inch