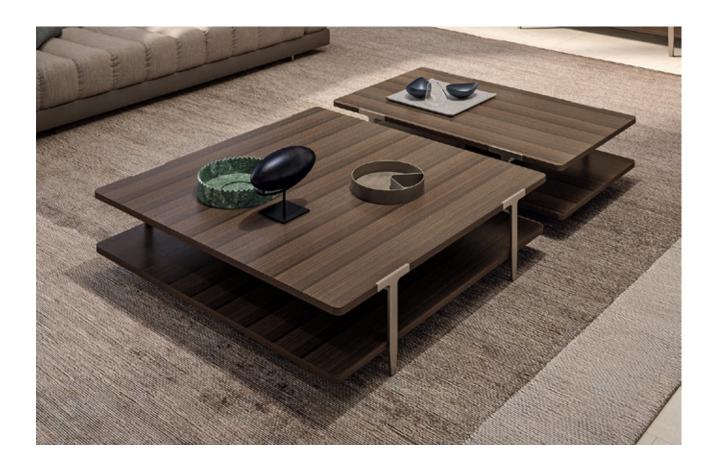

## **DOMUS** Coffee tables

Designer: Matteo Nunziati Year: 2022

# TECHNICAL:

**Structure:** wood particle panel heat-treated Eucalyptus veneer or walnut wood / **Top:** available in heat-treated Eucalyptus veneered wood, in heat-treated Eucalyptus veneered wood with marble insert, walnut wood or walnut wood with marble insert / **Details and legs:** Matt Light Platinum finish metal.