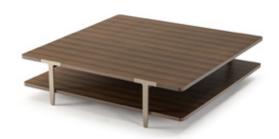

## **DOMUS** Coffee tables

Designer: Matteo Nunziati Year: 2022

### **DESCRIPTION**

The legs of the Domus coffee table are made from metal, an essential element throughout the collection. The top is crafted from precious eucalyptus wood and can be customised by adding an attractive marble insert.