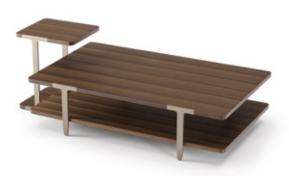

## **DOMUS** Coffee tables

Designer: Matteo Nunziati Year: 2022

### **DESCRIPTION**

The legs of the Domus coffee table are made from metal, an essential element throughout the collection. The top is crafted from precious eucalyptus wood and can be customised by adding an attractive marble insert.