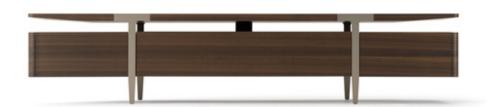

### **DESCRIPTION**

The sleek and slim Domus TV unit, in eucalyptus wood with metal legs, features a raised top, two doors at the sides and a flap door at the centre.

The company reserves the right to make changes to the models without notice. The information given here is based on the latest data published on the price list.

#### **TECHNICAL:**

Structure: MDF and wood particle board panels with heat-treated Eucalyptus veneer or walnut wood / Doors: one high flap down / Dreawers: two in heat-treated Eucalyptus veneered wood or in walnut wood / Top: in heat-treated Eucalyptus veneered wood or in walnut wood / Legs: Matt Light Platinum finish metal.