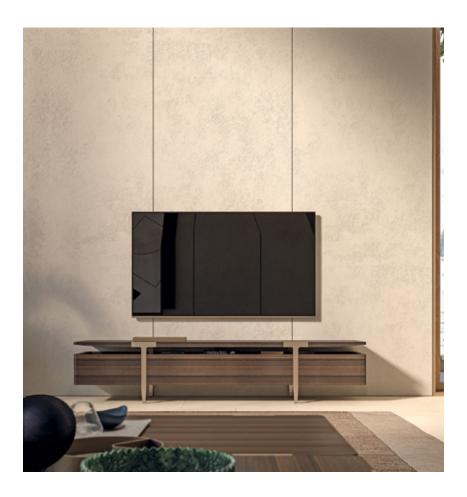

### **DESCRIPTION**

The sleek and slim Domus TV unit, in eucalyptus wood with metal legs, features a raised top, two doors at the sides and a flap door at the centre.

The company reserves the right to make changes to the models without notice. The information given here is based on the latest data published on the price list.