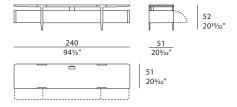

**DESCRIPTION**

The sleek and slim Domus TV unit, in eucalyptus wood with metal legs, features a raised top, two doors at the sides and a flap door at the centre.



The company reserves the right to make changes to the models without notice. The information given here is based on the latest data published on the price list.



## $\boldsymbol{DOMUS} \; \mathsf{Tv} \; \mathsf{unit}$

Designer: Matteo Nunziati Year: 2022

#### **TECHNICAL:**

Structure: MDF and wood particle board panels with heat-treated Eucalyptus veneer or walnut wood / Doors: one high flap down / Dreawers: two in heat-treated Eucalyptus veneered wood or in walnut wood / Top: in heat-treated Eucalyptus veneered wood or in walnut wood / Legs: Matt Light Platinum finish metal.

### **DRAWINGS**:

measures in cm and inch