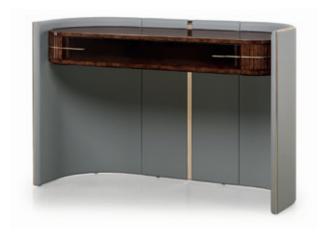

### DESCRIPTION

The Eclipse Console has a sophisticated and modern design, a curved shell completely clad in leather supports a glossy lacquered wooden structure with drawer on the inside and a bronze coloured glass hinged door. The gold metal details frame the leather clad structure and become handles for the central drawer. The Eclipse Console is available in various standard finishes.

### **TECHNICAL:**

**Structure:** MDF, plywood and wood particle panels, glossy hand-decorated polyester finish. Leather application / **Drawers:** one in wood with ribbed wood decoration and bronzed glass, interior with glossy hand-decorated polyester finish / **Details:** metal Light Gold finish.