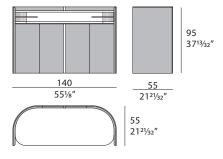

re with drawer on the inside and a bronze coloured glass hinged door. The gold metal details frame the leather clad structure and become handles for the central drawer. The Eclipse Console is available in various standard finishes.



The company reserves the right to make changes to the models without notice. The information given here is based on the latest data published on the price list.



# ECLIPSE Console

Designer: Andrea Bonini Year: 2018

### **TECHNICAL:**

**Structure:** MDF, plywood and wood particle panels, glossy hand-decorated polyester finish. Leather application / **Drawers:** one in wood with ribbed wood decoration and bronzed glass, interior with glossy hand-decorated polyester finish / **Details:** metal Light Gold finish.

### **DRAWINGS:**

measures in cm and inch