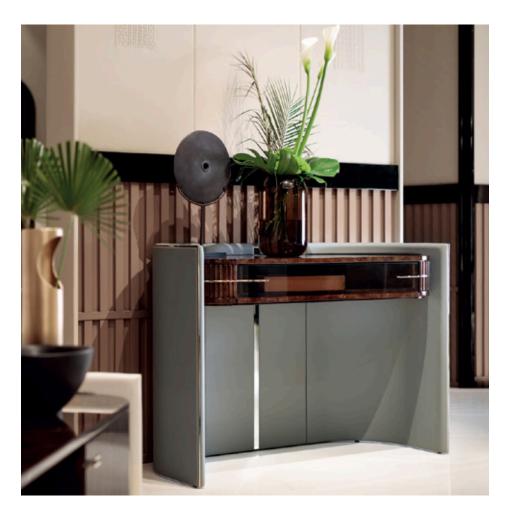

### DESCRIPTION

The Eclipse Console has a sophisticated and modern design, a curved shell completely clad in leather supports a glossy lacquered wooden structure with drawer on the inside and a bronze coloured glass hinged door. The gold metal details frame the leather clad structure and become handles for the central drawer. The Eclipse Console is available in various standard finishes.

### **TECHNICAL:**

**Structure:** MDF, plywood and wood particle panels, glossy hand-decorated polyester finish. Leather application / **Drawers:** one in wood with ribbed wood decoration and bronzed glass, interior with glossy hand-decorated polyester finish / **Details:** metal Light Gold finish.