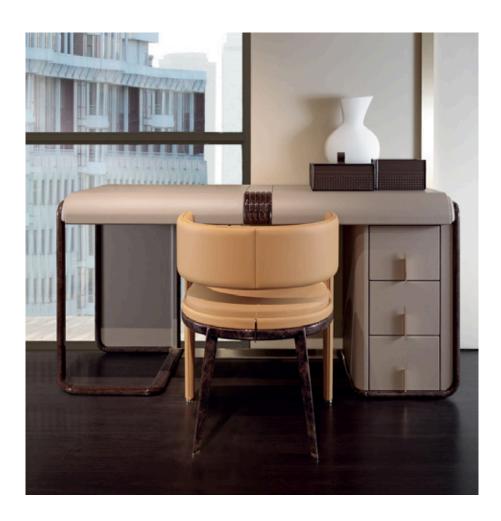

## DESCRIPTION

The writing desk of the Eclipse collection has a modern design, the curved wooden structure in glossy lacquered finish is partially covered in leather, creating an original alternation of materials. The desk has small dimensions and is equipped with three drawers, the gold metal details underline its shapes. The Eclipse desk is available in different finishes as per the sample book.

## **TECHNICAL:**

**Structure:** MDF, plywood, solid wood and wood particle panels, glossy hand-decorated polyester finish. Leather applicationa and ribbed decorations / **Drawers:** three, internal covering in microfiber. Leather application / **Decorative details and handles:** metal Light Gold finish.