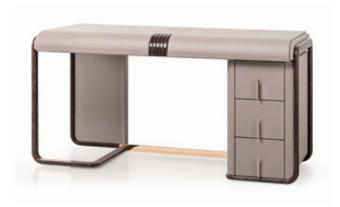

## DESCRIPTION

The writing desk of the Eclipse collection has a modern design, the curved wooden structure in glossy lacquered finish is partially covered in leather, creating an original alternation of materials. The desk has small dimensions and is equipped with three drawers, the gold metal details underline its shapes. The Eclipse desk is available in different finishes as per the sample book.

## **TECHNICAL:**

**Structure:** MDF, plywood, solid wood and wood particle panels, glossy hand-decorated polyester finish. Leather applicationa and ribbed decorations / **Drawers:** three, internal covering in microfiber. Leather application / **Decorative details and handles:** metal Light Gold finish.