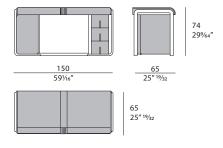

an original alternation of materials. The desk has small dimensions and is equipped with three drawers, the gold metal details underline its shapes. The Eclipse desk is available in different finishes as per the sample book.



The company reserves the right to make changes to the models without notice. The information given here is based on the latest data published on the price list.



# **ECLIPSE** Desk

Designer: Andrea Bonini Year: 2018

## **TECHNICAL:**

**Structure:** MDF, plywood, solid wood and wood particle panels, glossy hand-decorated polyester finish. Leather applicationa and ribbed decorations / **Drawers:** three, internal covering in microfiber. Leather application / **Decorative details and handles:** metal Light Gold finish.

### **DRAWINGS**:

measures in cm and inch