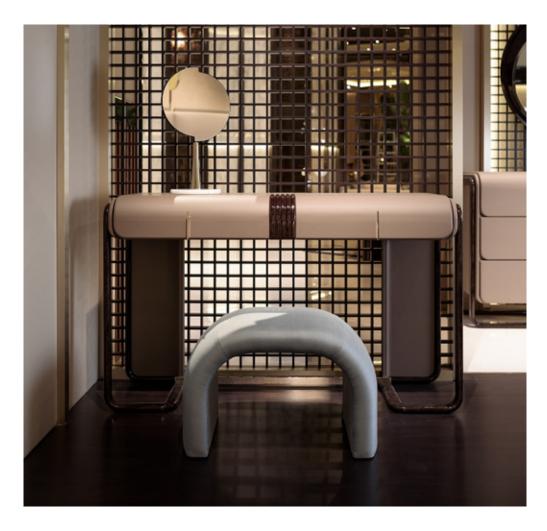

## **DESCRIPTION**

The dressing table of the Eclipse collection has rounded volumes with modern lines, covered in leather with wooden structural elements in glossy lacquered finish. The dressing table is equipped with an optional mirror with a marble base. The Eclipse dressing table is available in different finishes as per sample book.

## **TECHNICAL**

Structure: MDF, plywood, solid wood and wood particle panels, glossy hand-decorated polyester finish. Leather applications and ribbed decorations / Drawers: one, internal covering in microfiber. Leather application / Details: metal Light Gold finish.