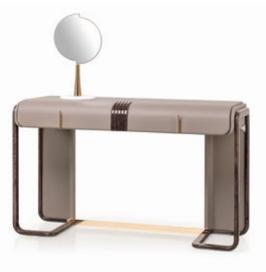

## **DESCRIPTION**

The dressing table of the Eclipse collection has rounded volumes with modern lines, covered in leather with wooden structural elements in glossy lacquered finish. The dressing table is equipped with an optional mirror with a marble base. The Eclipse dressing table is available in different finishes as per sample book.

## **TECHNICAL**

Structure: MDF, plywood, solid wood and wood particle panels, glossy hand-decorated polyester finish. Leather applications and ribbed decorations / Drawers: one, internal covering in microfiber. Leather application / Details: metal Light Gold finish.