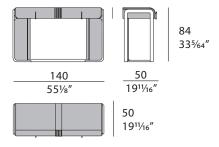

llection has rounded volumes with modern lines, covered in leather with wooden structural elements in glossy lacquered finish. The dressing table is equipped with an optional mirror with a marble base. The Eclipse dressing table is available in different finishes as per sample book.



The company reserves the right to make changes to the models without notice. The information given here is based on the latest data published on the price list.



## ECLIPSE Dressing table Designer: Andrea Bonini Year: 2018

## **TECHNICAL**

Structure: MDF, plywood, solid wood and wood particle panels, glossy hand-decorated polyester finish. Leather applications and ribbed decorations / Drawers: one, internal covering in microfiber. Leather application / Details: metal Light Gold finish.

## **DRAWINGS**