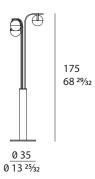

#### **DRAWINGS:**

measures in  $\operatorname{cm}$  and  $\operatorname{inch}$ 

0 38 0 14 31/32