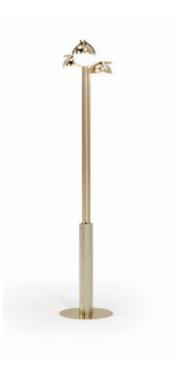

### **DESCRIPTION**

The Eclipse floor lamp has a contemporary and innovative style, the satin metal structure has a round base from which three curved arms in different heights arise upon which three illuminated spheres in opaque white glass are hung by leather straps. The Eclipse table lamps is available in different stand-ard finishes.

### **TECHNICAL:**

Structure: metal Light Gold finish with leather application / Lighting: 3 G9 LED BULB max. 40 Watt not included.