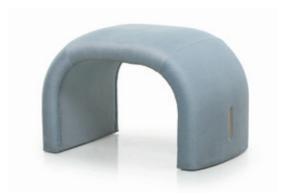

#### DESCRIPTION

Pouf from Eclipse collection has a unique design: a U-shape fully upholstered; the only decorative element that embellishes this modern accessory is a detail in gold metal applied on a side, an element that is visible in several items from the same collection. This pouf can be covered in leather or fabric with different coverings included in our collection.

### **TECHNICAL:**

**Structure:** solid wood and plywood upholstered padding with Polyurethane foam / **Pre-upholstery:** polyester wadding / **Upholstery:** non-removable in leather or fabric / **Details:** metal Light Gold finish.