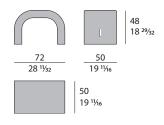

only decorative element that embellishes this modern accessory is a detail in gold metal applied on a side, an element that is visible in several items from the same collection. This pouf can be covered in leather or fabric with different coverings included in our collection.



The company reserves the right to make changes to the models without notice. The information given here is based on the latest data published on the price list.



## $\pmb{ECLIPSE} \; \textbf{Pouf}$

Designer: Andrea Bonini Year: 2018

### **TECHNICAL:**

**Structure:** solid wood and plywood upholstered padding with Polyurethane foam / **Pre-upholstery:** polyester wadding / **Upholstery:** non-removable in leather or fabric / **Details:** metal Light Gold finish.

#### **DRAWINGS:**

measures in cm and inches