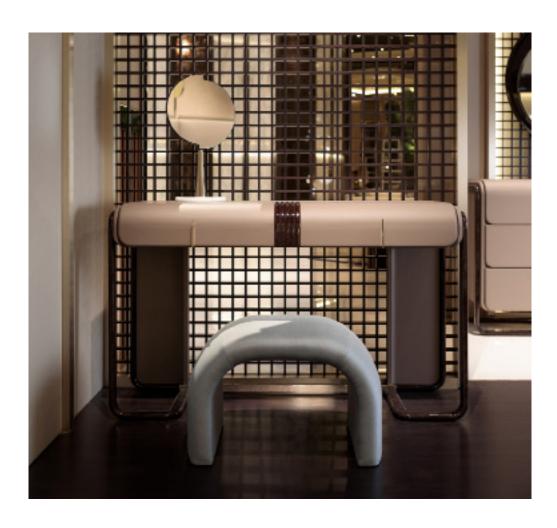

#### DESCRIPTION

Pouf from Eclipse collection has a unique design: a U-shape fully upholstered; the only decorative element that embellishes this modern accessory is a detail in gold metal applied on a side, an element that is visible in several items from the same collection. This pouf can be covered in leather or fabric with different coverings included in our collection.