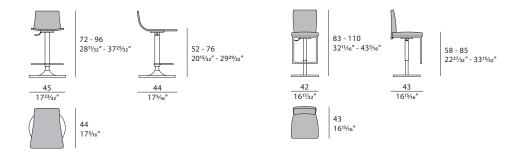

The solid chrome metal structure is adjustable in height and the seat is entirely covered in leather or fabric. The two different models can be chosen according to different needs. Genesis stool is available in different finishes included in our collection.



The company reserves the right to make changes to the models without notice. The information given here is based on the latest data published on the price list.



# **GENESIS** Stool

Designer: Turri

#### **TECHNICAL:**

**Structure:** multilayer. Or high quality multilayer padded with Polyurethane foam. / **Preupholstery:** HS 101 polyester wadding / **Upholstery:** non-removable in leather or fabric. / **Pedestal:** metal Chrome finish. Adjustable in height thanks to the gas piston.

## **DRAWINGS:**

measures in cm and inches