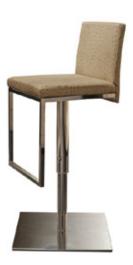

## DESCRIPTION

The stool from Genesis collection is a perfect completion for kitchen or bar areas. The solid chrome metal structure is adjustable in height and the seat is entirely covered in leather or fabric. The two different models can be chosen according to different needs. Genesis stool is available in different finishes included in our collection.

#### **TECHNICAL:**

**Structure:** multilayer. Or high quality multilayer padded with Polyurethane foam. / **Preupholstery:** HS 101 polyester wadding / **Upholstery:** non-removable in leather or fabric. / **Pedestal:** metal Chrome finish. Adjustable in height thanks to the gas piston.