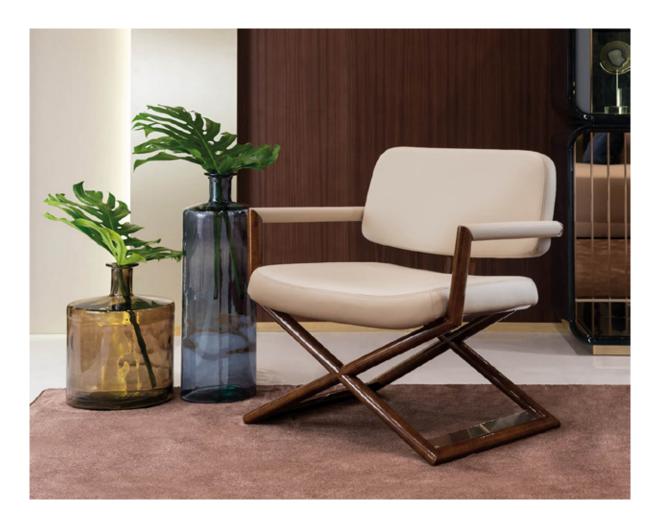

## MADISON Director's armchair

Designer: Andrea Bonini

Year: 2017

### DESCRIZIONE

The director's armchair from Madison collection is a design element, a clear reference to film sets. The characteristics of "director chairs" are reinterpreted creating a unique piece with essential elegance. The director's chair is composed of a wooden structure that supports a soft seat, covered in leather or fabric. Madison director's armchair is available in different finishes as per sample book.