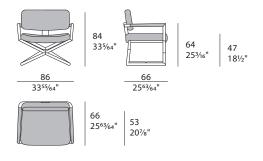

vered in leather or fabric. Madison director's armchair is available in different finishes as per sample book.



The company reserves the right to make changes to the models without notice. The information given here is based on the latest data published on the price list.



# MADISON Director's armchair

Designer: Andrea Bonini Year: 2017

### **TECHNICAL:**

**Structure:** solid wood and plywood, glossy hand-decorated polyester finish / Cushions: Polyurethane foam in different densities / Pre-upholstery: polyester wadding **/ Upholstery**: non-removable in leather or fabric. Armrests with leather or fabric application / Details: Light Gold finish metal / Certification: the product has been tested and meets the requirements of EN- 1728:2012+AC:2013 load resistance.

#### **DRAWINGS:**