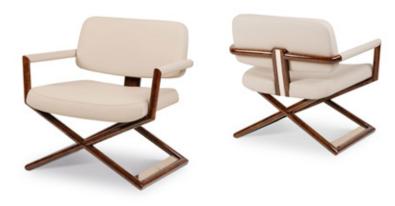

## MADISON Director's armchair

Designer: Andrea Bonini

Year: 2017

### DESCRIZIONE

The director's armchair from Madison collection is a design element, a clear reference to film sets. The characteristics of "director chairs" are reinterpreted creating a unique piece with essential elegance. The director's chair is composed of a wooden structure that supports a soft seat, covered in leather or fabric. Madison director's armchair is available in different finishes as per sample book.