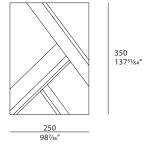

# **MADISON** Blue stripe carpet Designer: Andrea Bonini Year: 2017



## **DESCRIPTION:**

The blue striped carpet of Madison collection is hand-knotted on a loom, made of 15% wool and 85% silk. Its pattern with beige, brown and blue lines creates a colour contrast game that is modern and har-monious. Turri carpets are available in customizable sizes and colours.



The company reserves the right to make changes to the models without notice. The information given here is based on the latest data published on the price list.



## **MADISON** Blue stripe carpet Designer: Andrea Bonini Year: 2017

### **TECHNICAL:**

Composition: 85 % silk and 15 % wool / Technique: hand-knotted on loom.

## **DRAWINGS:**

measures in cm and inch