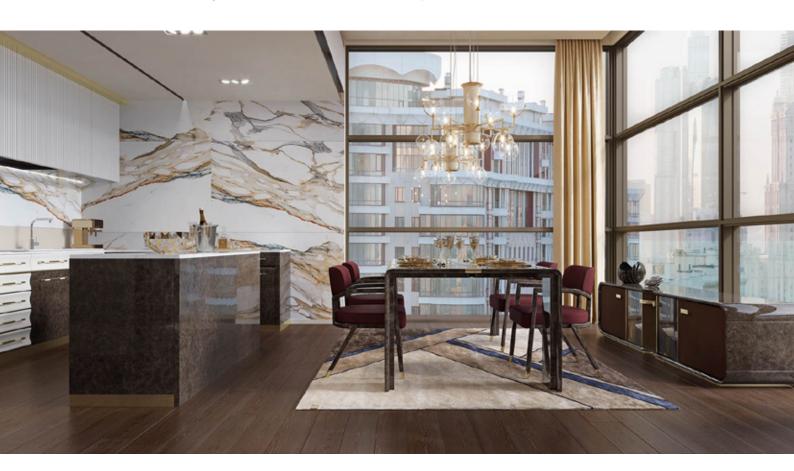

## **DESCRIPTION:**

The blue striped carpet of Madison collection is hand-knotted on a loom, made of 15% wool and 85% silk. Its pattern with beige, brown and blue lines creates a colour contrast game that is modern and har-monious. Turri carpets are available in customizable sizes and colours.