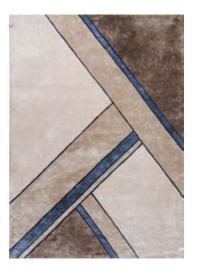

# **MADISON** Blue stripe carpet Designer: Andrea Bonini Year: 2017

## **DESCRIPTION:**

The blue striped carpet of Madison collection is hand-knotted on a loom, made of 15% wool and 85% silk. Its pattern with beige, brown and blue lines creates a colour contrast game that is modern and har-monious. Turri carpets are available in customizable sizes and colours.

### **TECHNICAL:**

Composition: 85 % silk and 15 % wool / Technique: hand-knotted on loom.