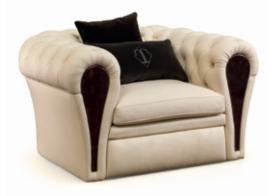

# MAYFAIR Armchair

Designer: Andrea Bonini Year: 2016

### DESCRIPTION

Mayfair armchair with capitonnè seat, also available with seat cushion and basement. Arms with wooden front parts, hand-decorated, gloss polyester finish dark brown briar effect. Covered in leather, also available covered in fabric. More wooden finishes, fabrics and leathers are available in our samples books.

### TECHNICAL:

**Structure:** plywood and solid wood padded with Polyurethane foam in different densities / **Cushions:** Polyurethane foam in different densities. Decorative cushions available separately / **Pre-upholstery:** polyester wadding / **Upholstery:** non-removable in leather or fabric. Capitonné workmanship, printed leathers cannot be used / **Front parts for arms:** available in metal in Gold finish, or in MDF glossy hand-decorated polyester finish.