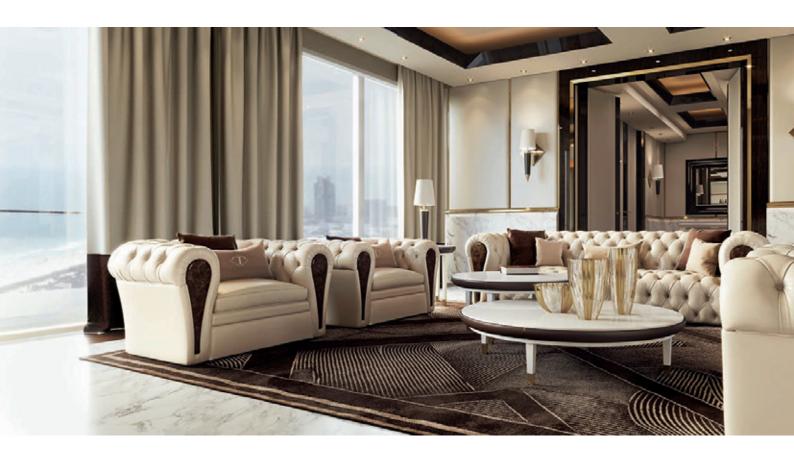

# MAYFAIR Armchair

Designer: Andrea Bonini Year: 2016

### DESCRIPTION

Mayfair armchair with capitonnè seat, also available with seat cushion and basement. Arms with wooden front parts, hand-decorated, gloss polyester finish dark brown briar effect. Covered in leather, also available covered in fabric. More wooden finishes, fabrics and leathers are available in our samples books.