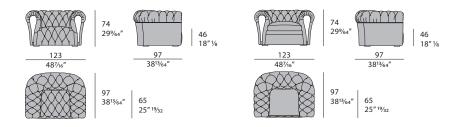

s with wooden front parts, hand-decorated, gloss polyester finish dark brown briar effect. Covered in leather, also available covered in fabric. More wooden finishes, fabrics and leathers are available in our samples books.





## MAYFAIR Armchair

Designer: Andrea Bonini Year: 2016

### TECHNICAL:

**Structure:** plywood and solid wood padded with Polyurethane foam in different densities / **Cushions:** Polyurethane foam in different densities. Decorative cushions available separately / **Pre-upholstery:** polyester wadding / **Upholstery:** non-removable in leather or fabric. Capitonné workmanship, printed leathers cannot be used / **Front parts for arms:** available in metal in Gold finish, or in MDF glossy hand-decorated polyester finish.

#### **DRAWINGS:**

measures in cm and inch