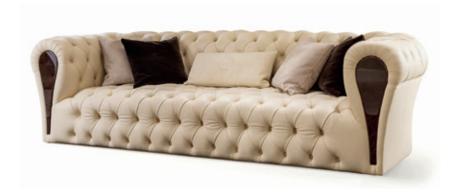

### DESCRIPTION

The sofa from Mayfair collection has a classic and elegant, timeless design. It is completely padded with wooden inserts on the armrests, the capitonnè backrest combines with the seat, optional in a smooth or capitonnè version. Available in leather or fabric, it is a living room capable of furnishing luxury environments with a contemporary taste.

### **TECHNICAL:**

**Structure:** plywood and solid wood padded with Polyurethane foam in different densities. **Cushions:** Polyurethane foam in different densities. Decorative cushions available separately **/ Pre-upholstery:** polyester wadding **/ Upholstery:** non-removable in leather or fabric. Capitonné workmanship, printed leathers cannot be used **/ Front parts for arms:** available in metal in Gold finish, or in MDF glossy hand-decorated polyester finish.