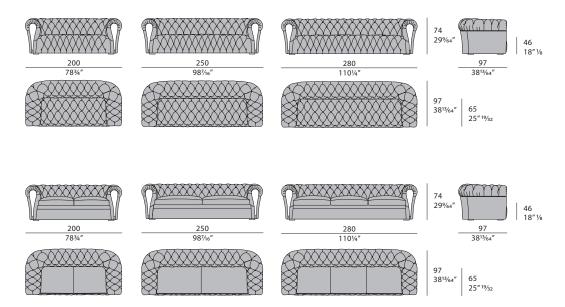

sofa is available in different finishes as per sample book.



The company reserves the right to make changes to the models without notice. The information given here is based on the latest data published on the price list.



## **MAYFAIR** Sofa

Designer: Andrea Bonini Year: 2016

### **TECHNICAL:**

**Structure:** plywood and solid wood padded with Polyurethane foam in different densities. **Cushions:** Polyurethane foam in different densities. Decorative cushions available separately **/ Pre-upholstery:** polyester wadding **/ Upholstery:** non-removable in leather or fabric. Capitonné workmanship, printed leathers cannot be used **/ Front parts for arms:** available in metal in Gold finish, or in MDF glossy hand-decorated polyester finish.

### **DRAWINGS:**

measures in cm and inch