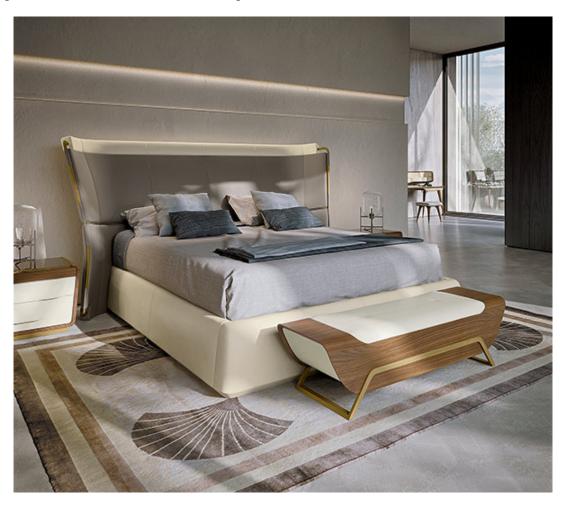

### DESCRIPTION

Bench from Melting Light collection is an elegant object realized in natural wood with the application of a soft embroidered seat cushion, covered in leather or fabric. The base in brushed gold metal horizontally outlines the structure, leather applications on sides match with the seat cushion and add precious value to this accessory.

. Melting Light bench is available in different finishes and coverings included in our collection.

The company reserves the right to make changes to the models without notice. The information given here is based on the latest data published on the price list.