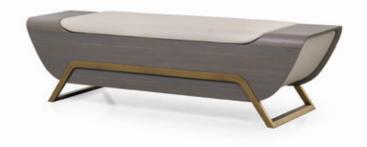

# MELTING LIGHT Bench

Designer: Frank Jiang Year: 2018

### DESCRIPTION

Bench from Melting Light collection is an elegant object realized in natural wood with the application of a soft embroidered seat cushion, covered in leather or fabric. The base in brushed gold metal horizontally outlines the structure, leather applications on sides match with the seat cushion and add precious value to this accessory.

### TECHNICAL:

Structure: walnut veneered plywood and solid wood. Leather application / Cushions: Polyurethane foam in different densities / Preupholstery: polyester wadding / Upholstery: non-removable in leather or fabric / Legs and feet: metal in Brushed Gold or Brushed Bronze finish.