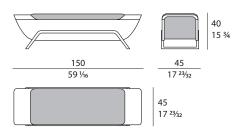

horizontally outlines the structure, leather applications on sides match with the seat cushion and add precious value to this accessory.

. Melting Light bench is available in different finishes and coverings included in our collection.



The company reserves the right to make changes to the models without notice. The information given here is based on the latest data published on the price list.



## MELTING LIGHT Bench

Designer: Frank Jiang Year: 2018

### TECHNICAL:

Structure: walnut veneered plywood and solid wood. Leather application / Cushions: Polyurethane foam in different densities / Preupholstery: polyester wadding / Upholstery: non-removable in leather or fabric / Legs and feet: metal in Brushed Gold or Brushed Bronze finish.

#### **DRAWINGS:**

measures in cm and inches