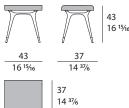

egant accessory, the comfortable seat is covered in leather or fabric and is supported by a four legs base in natural wood; feet in brushed gold metal enlighten its fine design. Melting Light pouf is available in different finishes and coverings included in our collection.



The company reserves the right to make changes to the models without notice. The information given here is based on the latest data published on the price list.



# **MELTING LIGHT** Pouf

Designer: Frank Jiang Year: 2018

### **TECHNICAL:**

Structure: plywood and solid wood / Cushions: Polyurethane foam / Legs: solid walnut wood / Pre-upholstery: polyester wadding / **Upholstery:** non-removable in leather or fabric / Feet: metal Brushed Gold or Brushed Bronze finish.

### **DRAWINGS:**

measures in cm and inches