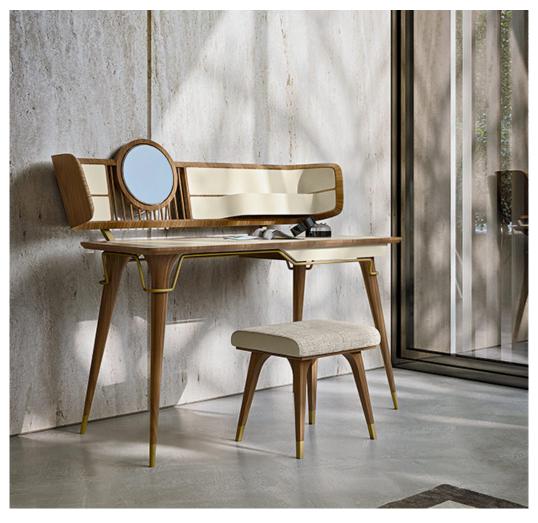

## **MELTING LIGHT** Pouf

Designer: Frank Jiang Year: 2018

#### DESCRIPTION

Pouf from Melting Light collection is a modern and elegant accessory, the comfortable seat is covered in leather or fabric and is supported by a four legs base in natural wood; feet in brushed gold metal enlighten its fine design. Melting Light pouf is available in different finishes and coverings included in our collection.