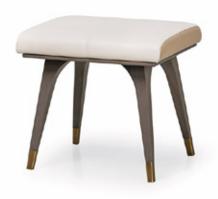

## **MELTING LIGHT** Pouf

Designer: Frank Jiang Year: 2018

#### DESCRIPTION

Pouf from Melting Light collection is a modern and elegant accessory, the comfortable seat is covered in leather or fabric and is supported by a four legs base in natural wood; feet in brushed gold metal enlighten its fine design. Melting Light pouf is available in different finishes and coverings included in our collection.

### **TECHNICAL:**

Structure: plywood and solid wood / Cushions: Polyurethane foam / Legs: solid walnut wood / Pre-upholstery: polyester wadding / **Upholstery:** non-removable in leather or fabric / Feet: metal Brushed Gold or Brushed Bronze finish.