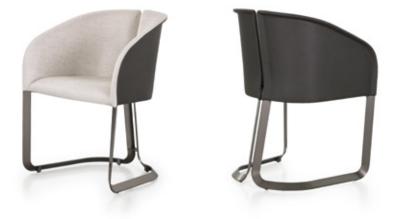

### DESCRIPTION

The chair from Milano collection has a determined and fierce design. The curved metal legs complete the shell seat covered in leather. It is possible to customize it creating contrasting materials games, making the external shell covering in leather and the inside in fabric. Milano chair is available in different finishes included in our collection.

## TECHNICAL:

Structure: plywood padded with polyurethane foam in different densities / Pre-upholstery: polyester wadding / Upholstery: non-removable in fabric or leather / Feet: curved metal Brushed Nickel finish / Slides: plastic material.