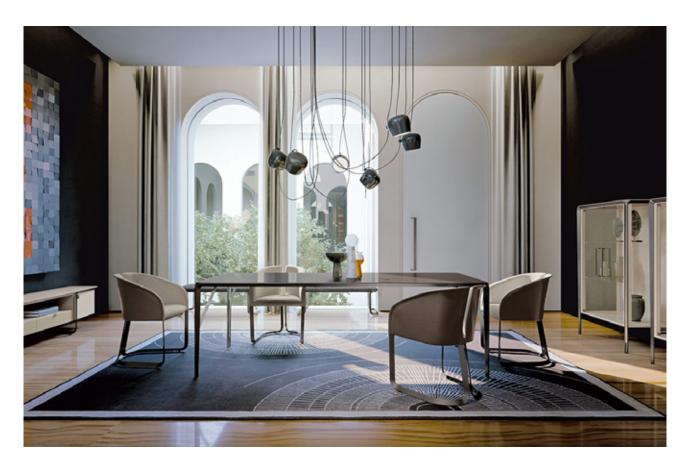

### DESCRIPTION

The chair from Milano collection has a determined and fierce design. The curved metal legs complete the shell seat covered in leather. It is possible to customize it creating contrasting materials games, making the external shell covering in leather and the inside in fabric. Milano chair is available in different finishes included in our collection.