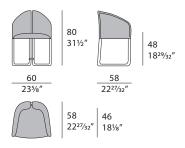

curved metal legs complete the shell seat covered in leather. It is possible to customize it creating contrasting materials games, making the external shell covering in leather and the inside in fabric. Milano chair is available in different finishes included in our collection.



The company reserves the right to make changes to the models without notice. The information given here is based on the latest data published on the price list.



# MILANO Chair

Designer: SBGA | Blengini Ghirardelli Year: 2019

## TECHNICAL:

Structure: plywood padded with polyurethane foam in different densities / Pre-upholstery: polyester wadding / Upholstery: non-removable in fabric or leather / Feet: curved metal Brushed Nickel finish / Slides: plastic material.

## **DRAWINGS:**

measures in cm and inch