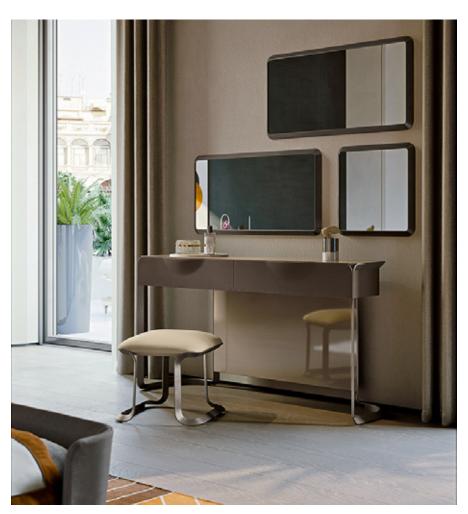

### **DESCRIPTION**

The Milano collection dressing table features the same stylistic feature that characterizes all the bedroom furniture in the collection. It has a curved metal structure, available in satin nickel or chrome version. The cabinet has two large drawers covered externally in leather and a wooden top in glossy lacquered finish. The Milano dressing table is available in different finishes as per the sample book.