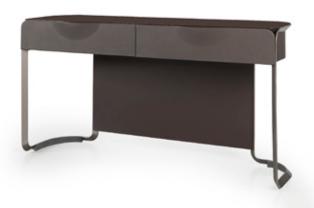

### **DESCRIPTION**

The Milano collection dressing table features the same stylistic feature that characterizes all the bedroom furniture in the collection. It has a curved metal structure, available in satin nickel or chrome version. The cabinet has two large drawers covered externally in leather and a wooden top in glossy lacquered finish. The Milano dressing table is available in different finishes as per the sample book.

### **TECHNICAL**

Structure: MDF and plywood. Leather application / Top: in wood, glossy monochrome lacquered polyester finish / Drawers: two drawers, internal covering in microfiber. Leather application / Details: metal Brushed Nickel finish with leather application...