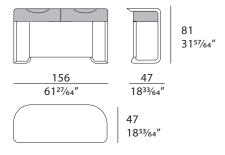

has a curved metal structure, available in satin nickel or chrome version. The cabinet has two large drawers covered externally in leather and a wooden top in glossy lacquered finish. The Milano dressing table is available in different finishes as per the sample book.



The company reserves the right to make changes to the models without notice. The information given here is based on the latest data published on the price list.



# MILANO Dressing table Designer: SBGA | Blengini Ghirardelli Year: 2019

### **TECHNICAL**

Structure: MDF and plywood. Leather application / Top: in wood, glossy monochrome lacquered polyester finish / Drawers: two drawers, internal covering in microfiber. Leather application / Details: metal Brushed Nickel finish with leather application...

## **DRAWINGS**