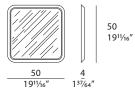

MILANO Mirror Designer: SBGA | Blengini Ghirardelli Year: 2019





## DESCRIPTION

Mirror of Milano collection has a modern design; the brushed nickel metal frame contains a mirror in square shape or rectangular shape. Milano mirrors can create original compositional games to adapt to any environment.



The company reserves the right to make changes to the models without notice. The information given here is based on the latest data published on the price list.



# MILANO Mirror

Designer: SBGA | Blengini Ghirardelli Year: 2019

### **TECHNICAL:**

Structure: MDF, metal frame in Brushed Nickel finish / Mirror: clear finish.

## **DRAWINGS:**

measures in cm and inch