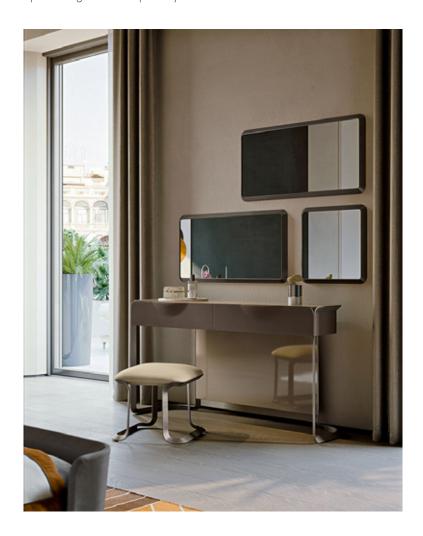

## DESCRIPTION

Mirror of Milano collection has a modern design; the brushed nickel metal frame contains a mirror in square shape or rectangular shape. Milano mirrors can create original compositional games to adapt to any environment.