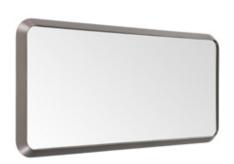

## DESCRIPTION

Mirror of Milano collection has a modern design; the brushed nickel metal frame contains a mirror in square shape or rectangular shape. Milano mirrors can create original compositional games to adapt to any environment.

### **TECHNICAL:**

Structure: MDF, metal frame in Brushed Nickel finish / Mirror: clear finish.