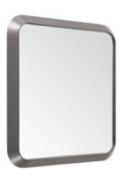

## DESCRIPTION

Mirror of Milano collection has a modern design; the brushed nickel metal frame contains a mirror in square shape or rectangular shape. Milano mirrors can create original compositional games to adapt to any environment.

### **TECHNICAL:**

Structure: MDF, metal frame in Brushed Nickel finish / Mirror: clear finish.