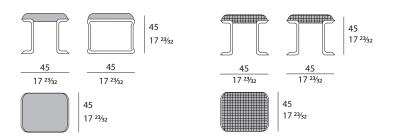

nges to the models without notice. The information given here is based on the latest data published on the price list.



# MILANO Pouf

Designer: SBGA | Blengini Ghirardelli Year: 2019

### TECHNICAL:

Structure: plywood / Cushions: Polyurethane foam / Pre-upholstery: polyester wadding / Upholstery: non-removable in fabric or leather, plain or woven. In case of woven leather upholstery please note that should the selected leather be white/light color, the grey colour of the back side will be visible when cut; whereas choosing dark or coloured leathers, the colour difference when cutting will be less evident. This feature is not to be considered a defect or a complaint reason / Feet: metal in Brushed Nickel finish / Slides: plastic material.

#### **DRAWINGS:**

measures in cm and inches