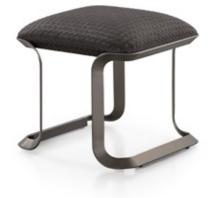

# MILANO Pouf

Designer: SBGA | Blengini Ghirardelli Year: 2019

#### DESCRIPTION

The poul of the Milano collection has a curved metal structure, the leitmotif of the entire collection, the soft, padded seat can be upholstered in fabric, smooth leather or woven leather. The customization potentiality of this accessory gives the possibility to instill a unique character to every environments.

### TECHNICAL:

Structure: plywood / Cushions: Polyurethane foam / Pre-upholstery: polyester wadding / Upholstery: non-removable in fabric or leather, plain or woven. In case of woven leather upholstery please note that should the selected leather be white/light color, the grey colour of the back side will be visible when cut; whereas choosing dark or coloured leathers, the colour difference when cutting will be less evident. This feature is not to be considered a defect or a complaint reason / Feet: metal in Brushed Nickel finish / Slides: plastic material.