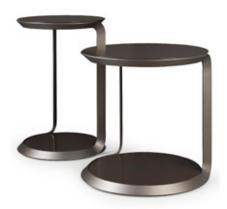

MILANO Side table Designer: SBGA | Blengini Ghirardelli Year: 2019

## **DESCRIPTION**

Milano collection side table. Metal structure in brushed nickel, wooden top and basement gloss polyester finish glossy dark brown color lacquered. More wooden finishes are available in our samples books.

# MILANO Side table

Designer: SBGA | Blengini Ghirardelli Year: 2019

## **TECHNICAL:**

Top: MDF glossy monochrome lacquered polyester finish / Base: MDF in glossy monochrome lacquered polyester finish / Legs: metal in Brushed Nickel finish.