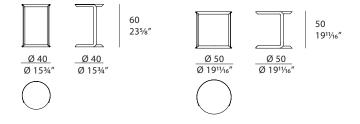

MILANO Side table Designer: SBGA | Blengini Ghirardelli Year: 2019



## **DESCRIPTION**

Milano collection side table. Metal structure in brushed nickel, wooden top and basement gloss polyester finish glossy dark brown color lacquered. More wooden finishes are available in our samples books.



The company reserves the right to make changes to the models without notice. The information given here is based on the latest data published on the price list.



# MILANO Side table

Designer: SBGA | Blengini Ghirardelli Year: 2019

## **TECHNICAL:**

Top: MDF glossy monochrome lacquered polyester finish / Base: MDF in glossy monochrome lacquered polyester finish / Legs: metal in Brushed Nickel finish.

### DRAWINGS:

measures in cm and inch