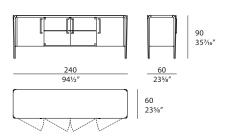

ed nickel metal legs and details. More wooden finishes and leather application are available in our samples books.



The company reserves the right to make changes to the models without notice. The information given here is based on the latest data published on the price list.



# MILANO Sideboard

Designer: SBGA | Blengini Ghirardelli Year: 2019

## **TECHNICAL:**

**Structure:** MDF, glossy monochrome lacquered polyester finish / **Internal equipment:** two compartments with a wooden shelf and a compartment with glass shelf / **Doors:** two doors glossy monochrome lacquered polyester finish and two doors in glass / **Legs:** curved metal in Brushed Nickel finish with leather application / **Handles and details:** metal in Brushed Nickel finish.

### DRAWINGS:

measures in cm and inch