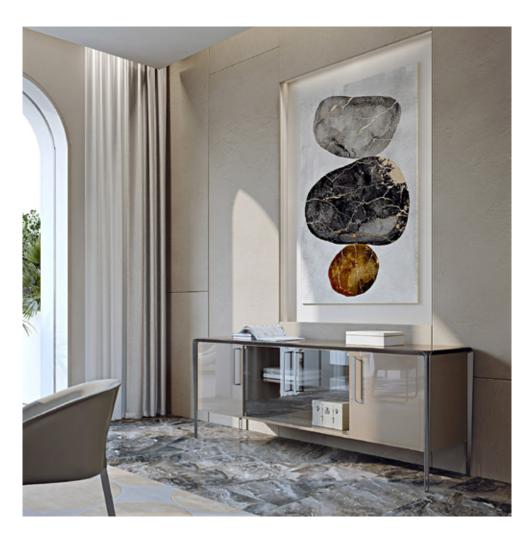

### DESCRIPTION

Milano collection sideboard with 2 wooden doors and 2 glass doors. Wooden structure, gloss polyester finish glossy white rose color lacquered. Leather application. Brushed nickel metal legs and details. More wooden finishes and leather application are available in our samples books.

## **TECHNICAL:**

**Structure:** MDF, glossy monochrome lacquered polyester finish / **Internal equipment:** two compartments with a wooden shelf and a compartment with glass shelf / **Doors:** two doors glossy monochrome lacquered polyester finish and two doors in glass / **Legs:** curved metal in Brushed Nickel finish with leather application / **Handles and details:** metal in Brushed Nickel finish.