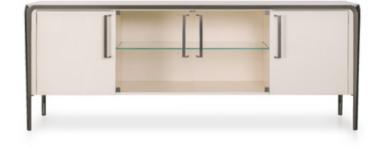

### DESCRIPTION

Milano collection sideboard with 2 wooden doors and 2 glass doors. Wooden structure, gloss polyester finish glossy white rose color lacquered. Leather application. Brushed nickel metal legs and details. More wooden finishes and leather application are available in our samples books.

## **TECHNICAL:**

**Structure:** MDF, glossy monochrome lacquered polyester finish / **Internal equipment:** two compartments with a wooden shelf and a compartment with glass shelf / **Doors:** two doors glossy monochrome lacquered polyester finish and two doors in glass / **Legs:** curved metal in Brushed Nickel finish with leather application / **Handles and details:** metal in Brushed Nickel finish.