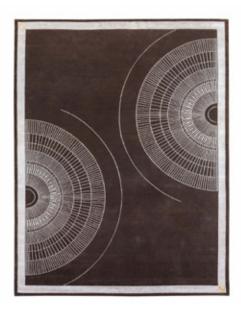

## NOIR Circle carpet Designer: Andrea Bonini Year: 2016

### **DESCRIPTION**

Noir collection circle carpet. 77% wool and 23% silk carpets, knot togheter by hand, whose uniqueness is also provided by small imperfections typical of a rigorosly hand-made job. They are soft and delicate realised with unique and unmistakable design, suitable to furnish with style every

#### **TECHNICAL:**

Composition: 77% wool and 23% silk. / Technique: handknotted on loom.