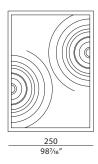

## NOIR Circle carpet Designer: Andrea Bonini Year: 2016



### **DESCRIPTION**

Noir collection circle carpet. 77% wool and 23% silk carpets, knot togheter by hand, whose uniqueness is also provided by small imperfections typical of a rigorosly hand-made job. They are soft and delicate realised with unique and unmistakable design, suitable to furnish with style every



The company reserves the right to make changes to the models without notice. The information given here is based on the latest data published on the price list.



# NOIR Circle carpet Designer: Andrea Bonini Year: 2016

#### **TECHNICAL:**

Composition: 77% wool and 23% silk. / Technique: handknotted on loom.

### **DRAWINGS:**

measures in cm and inch



350 137<sup>5</sup>/⁄<sub>64</sub>"