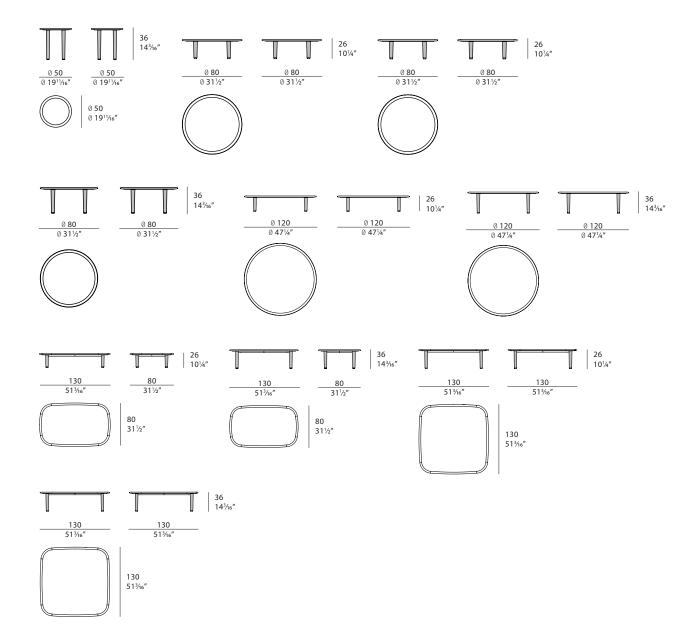

# **RIBAN** Coffee Tables

Designer: Toan Nguyen Year: 2023



#### **DESCRIPTION**

The Riban coffee tables are designed with a rounded line which, in its organic design, defines the whole collection. The marble or wood top features leather piping around the entire perimeter, the legs are covered in leather to match the detail applied to the top.





# **RIBAN** Coffee Tables

Designer: Toan Nguyen

Year: 2023

## **TECHNICAL:**

Legs: solid wood covered in leather / Top: available in three options: in walnut veneered MDF, in heat-treated Eucalyptus or in marble.

### DRAWINGS:

measures in cm and inch