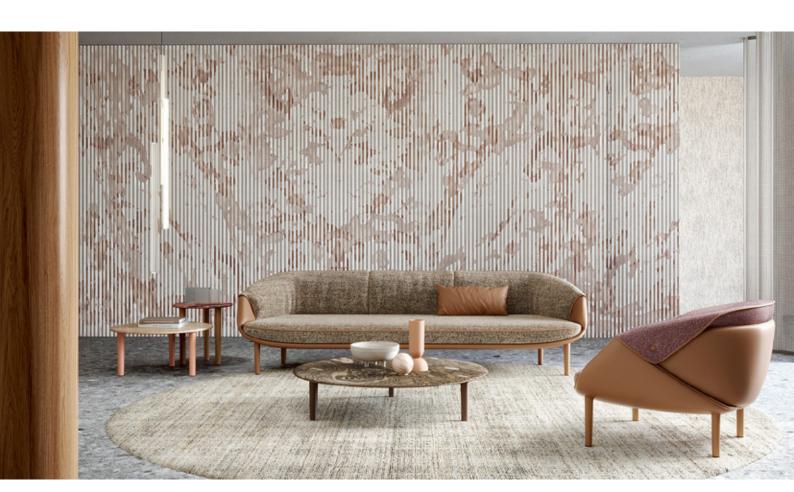

# **RIBAN** Coffee Tables

Designer: Toan Nguyen Year: 2023

#### **DESCRIPTION**

The Riban coffee tables are designed with a rounded line which, in its organic design, defines the whole collection. The marble or wood top features leather piping around the entire perimeter, the legs are covered in leather to match the detail applied to the top.