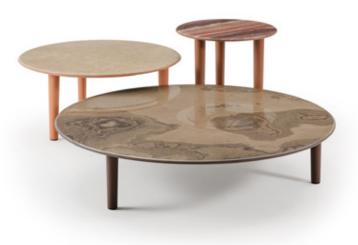

# **RIBAN** Coffee Tables

Designer: Toan Nguyen Year: 2023

#### **DESCRIPTION**

The Riban coffee tables are designed with a rounded line which, in its organic design, defines the whole collection. The marble or wood top features leather piping around the entire perimeter, the legs are covered in leather to match the detail applied to the top.