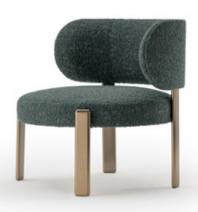

# **ROMA** Small armchair

Designer: Monica Armani Year: 2022

### **DESCRIPTION**

Roma armchair, with smooth or embroidered backrests in fabric or leather, again reference the thematic arches.