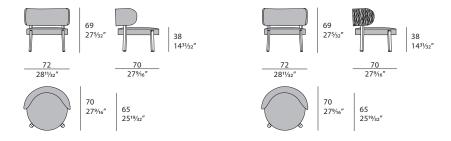

# **ROMA** Small armchair

Designer: Monica Armani Year: 2022



### **DESCRIPTION**

Roma armchair, with smooth or embroidered backrests in fabric or leather, again reference the thematic arches.





## **ROMA** Small armchair

Designer: Monica Armani

Year: 2022

## **TECHNICAL:**

**Structure:** metal and curved plywood / **Seat cushion and backrest:** Polyurethane foam in different densities / **Pre-upholstery:** polyester wadding / **Upholstery:** non-removable in fabric or leather. Available with or without embroidery / **Legs:** metal in Champagne Gold or Graphite Grey finish.

#### **DRAWINGS:**