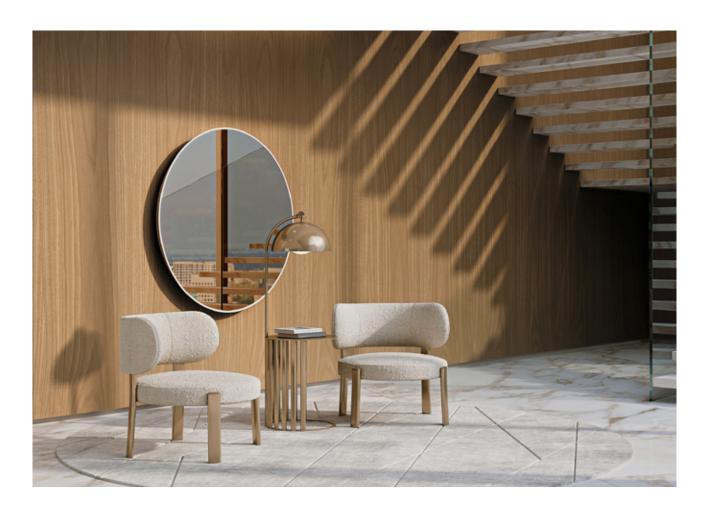

### **DESCRIPTION**

Roma armchair, with smooth or embroidered backrests in fabric or leather, again reference the thematic arches.