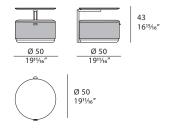

# **ROMA** Bedside table

Designer: Monica Armani Year: 2022



### **DESCRIPTION**

The Roma bedside table has a curvy form, in accordance with the collection's defining shapes. The drawer integrates perfectly with the structure, and the shelf almost appears to be levitating, lending an extreme lightness to the design.





# **ROMA** Bedside table

Designer: Monica Armani

Year: 2022

### **TECHNICAL:**

**Structure:** MDF and plywood, glossy monochrome lacquered polyester finish or walnut wood. Leather application / **Equipment**: one drawer and one shelf / **Details:** metal in Champagne Gold or Graphite Grey finish.

## **DRAWINGS:**