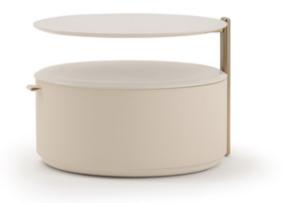

### **DESCRIPTION**

The Roma bedside table has a curvy form, in accordance with the collection's defining shapes. The drawer integrates perfectly with the structure, and the shelf almost appears to be levitating, lending an extreme lightness to the design.

### **TECHNICAL:**

**Structure:** MDF and plywood, glossy monochrome lacquered polyester finish or walnut wood. Leather application / **Equipment**: one drawer and one shelf / **Details:** metal in Champagne Gold or Graphite Grey finish.