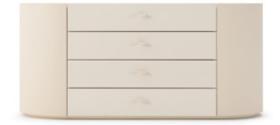

#### DESCRIPTION

The Roma chest of drawers is an elegant element dedicated to the sleeping area. The sides are covered in leather, and the handles are crated from stylish leather straps. The Roma chest of drawers is available in two versions: with four drawers or with a shelf.

### TECHNICAL:

**Structure:** MDF and plywood, glossy monochrome lacquered polyester finish or walnut wood. Leather application **/ Equipment**: available with four drawers or with three drawers and one shelf **/ Details:** metal in Champagne Gold or Graphite Grey finish.