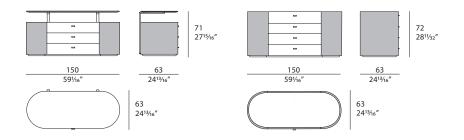

# **ROMA** Chest of drawers

Designer: Monica Armani Year: 2022



#### DESCRIPTION

The Roma chest of drawers is an elegant element dedicated to the sleeping area. The sides are covered in leather, and the handles are crated from stylish leather straps. The Roma chest of drawers is available in two versions: with four drawers or with a shelf.





## ROMA Chest of drawers

Designer: Monica Armani Year: 2022

### TECHNICAL:

**Structure:** MDF and plywood, glossy monochrome lacquered polyester finish or walnut wood. Leather application **/ Equipment**: available with four drawers or with three drawers and one shelf **/ Details:** metal in Champagne Gold or Graphite Grey finish.

### **DRAWINGS:**