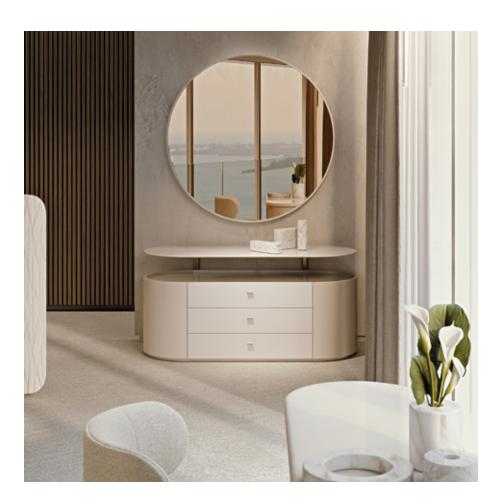

#### DESCRIPTION

The Roma chest of drawers is an elegant element dedicated to the sleeping area. The sides are covered in leather, and the handles are crated from stylish leather straps. The Roma chest of drawers is available in two versions: with four drawers or with a shelf.

### TECHNICAL:

**Structure:** MDF and plywood, glossy monochrome lacquered polyester finish or walnut wood. Leather application **/ Equipment**: available with four drawers or with three drawers and one shelf **/ Details:** metal in Champagne Gold or Graphite Grey finish.