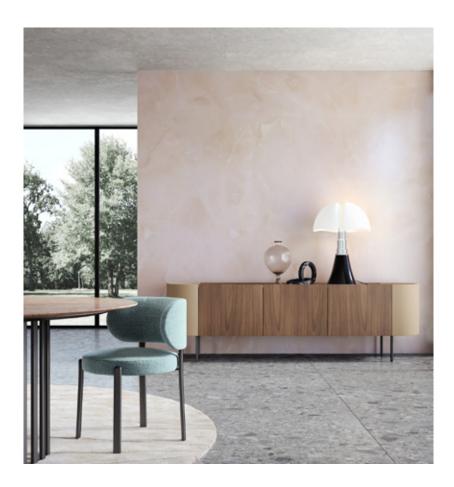

### **DESCRIPTION**

The geometric element that characterizes the cabinet appears as well on the sideboard, which was designed to have wooden or glass doors. The wooden version can be customized with a printed geometric decoration.

### **TECHNICAL:**

**Structure:** MDF, plywood, glossy monochrome lacquered polyester or walnut wood finish. Leather application / **Top:** available with leather application or marble / **Doors:** thee doors available in four options: with lacquered wooden doors, with walnut wooden doors, with printed wooden doors or with glass doors / **Internal equipment**: one compartment with one glass shelf or without shelf / **Details and feet:** metal in Champagne Gold or Graphite Grey finish.