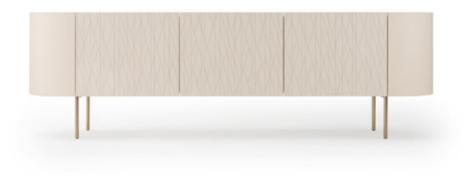

### **DESCRIPTION**

The geometric element that characterizes the cabinet appears as well on the sideboard, which was designed to have wooden or glass doors. The wooden version can be customized with a printed geometric decoration.

### **TECHNICAL:**

**Structure:** MDF, plywood, glossy monochrome lacquered polyester or walnut wood finish. Leather application / **Top:** available with leather application or marble / **Doors:** thee doors available in four options: with lacquered wooden doors, with walnut wooden doors, with printed wooden doors or with glass doors / **Internal equipment**: one compartment with one glass shelf or without shelf / **Details and feet:** metal in Champagne Gold or Graphite Grey finish.