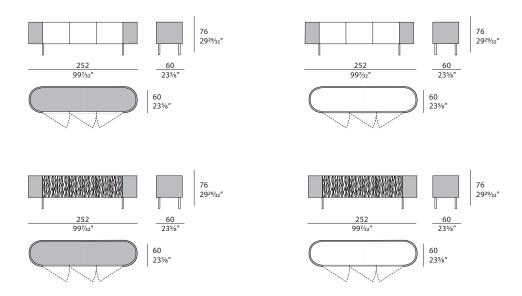

c element that characterizes the cabinet appears as well on the sideboard, which was designed to have wooden or glass doors. The wooden version can be customized with a printed geometric decoration.





## **ROMA** Sideboard

Designer: Monica Armani Year: 2022

### **TECHNICAL:**

**Structure:** MDF, plywood, glossy monochrome lacquered polyester or walnut wood finish. Leather application / **Top:** available with leather application or marble / **Doors:** thee doors available in four options: with lacquered wooden doors, with walnut wooden doors, with printed wooden doors or with glass doors / **Internal equipment**: one compartment with one glass shelf or without shelf / **Details and feet:** metal in Champagne Gold or Graphite Grey finish.

#### **DRAWINGS**:

measures in cm and inch