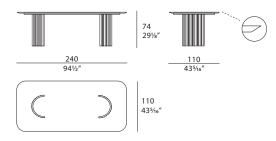

# ROMA Rectangular table Designer: Monice Armani Year: 2022



## DESCRIPTION

The dining area, distinguished by liberal spaciousness, is the ideal setting for the oval table and the Roma chairs, which are placed on the collection's large oval carpet. The Roma rectangular table can be made with a metal base in Graphite Gray or Champagne Gold fi nishes.





## **ROMA** Rectangular table

Designer: Monice Armani Year: 2022

### **TECHNICAL:**

Top: Available in two options: MDF, glossy monochrome lacquered polyester finish, walnut wood or marble / Base: Metal, Champagne Gold or Graphite Grey finish.

### **DRAWINGS:**

measures in cm and inch