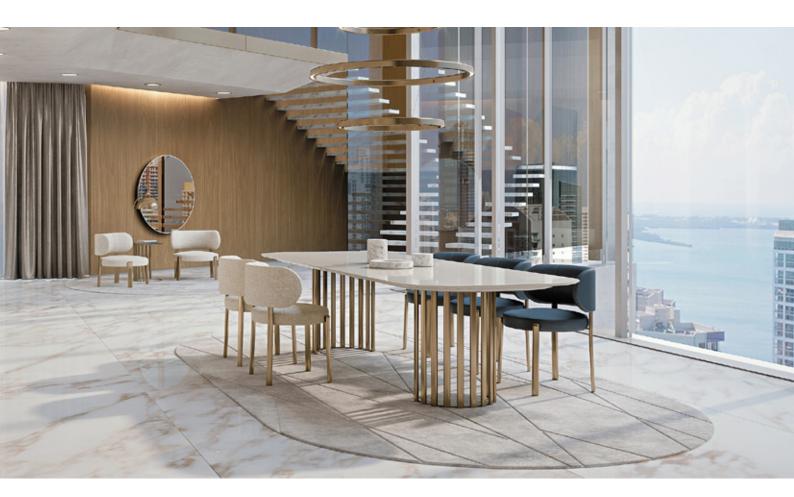

## DESCRIPTION

The dining area, distinguished by liberal spaciousness, is the ideal setting for the oval table and the Roma chairs, which are placed on the collection's large oval carpet. The Roma rectangular table can be made with a metal base in Graphite Gray or Champagne Gold fi nishes.