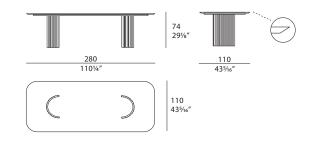

# ROMA Rectangular table Designer: Monice Armani Year: 2022



## DESCRIPTION

The dining area, distinguished by liberal spaciousness, is the ideal setting for the oval table and the Roma chairs, which are placed on the collection's large oval carpet. The Roma rectangular table can be made with a metal base in Graphite Gray or Champagne Gold fi nishes.





## **ROMA** Rectangular table

Designer: Monice Armani Year: 2022

### **TECHNICAL:**

Top: Available in two options: MDF, glossy monochrome lacquered polyester finish, walnut wood or marble / Base: Metal, Champagne Gold or Graphite Grey finish.

### **DRAWINGS:**

measures in cm and inch