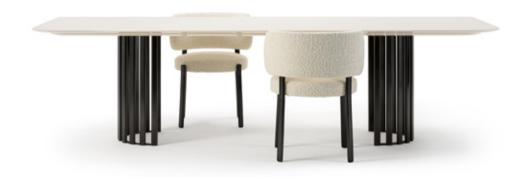

## DESCRIPTION

The dining area, distinguished by liberal spaciousness, is the ideal setting for the oval table and the Roma chairs, which are placed on the collection's large oval carpet. The Roma rectangular table can be made with a metal base in Graphite Gray or Champagne Gold fi nishes.

### **TECHNICAL:**

Top: Available in two options: MDF, glossy monochrome lacquered polyester finish, walnut wood or marble / Base: Metal, Champagne Gold or Graphite Grey finish.