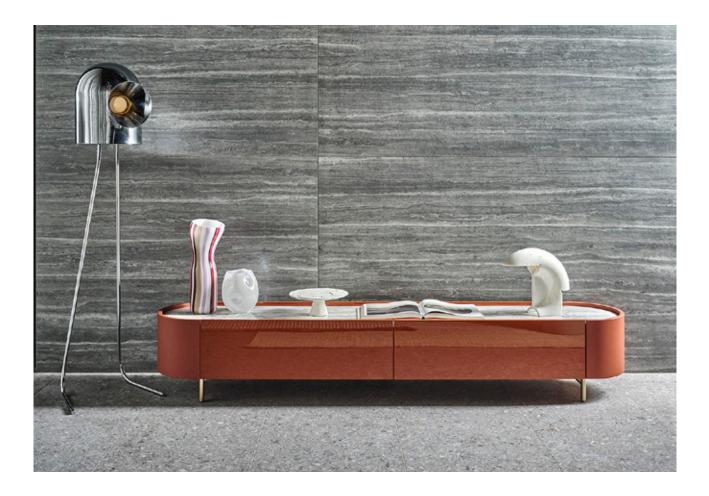

**ROMA** Tv unit Designer: Monica Armani Year: 2023

## DESCRIPTION

The Roma TV unit is designed with a buttonhole plan, the structure in glossy lacquered wood or Canaletto walnut is laterally covered in leather. The flap doors of the Roma TV unit are available in the glossy lacquered wood with printed decoration or plain colour. The metal feet can be made with a Graphite Grey or Champagne Gold finish.

## ROMA Tv unit

Designer: Monica Armani Year: 2023

## TECHNICAL:

**Structure:** MDF, plywood with glossy monochrome lacquered polyester finish or walnut wood. Leather applications **/ Top:** available with leather or marble applications **/ Doors:** two flap doors available in three options: in glossy monochrome lacquered polyester finish wood, in printed wood, in walnut wood **/ Details and feet:** metal with Champagne Gold or Graphite Gray finish.