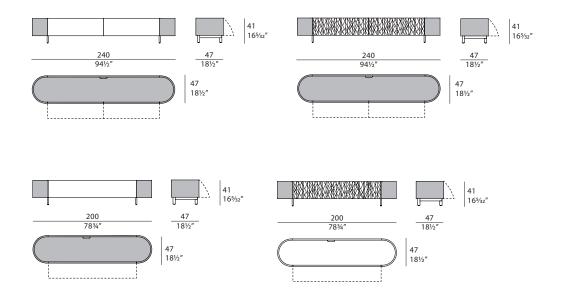

le plan, the structure in glossy lacquered wood or Canaletto walnut is laterally covered in leather. The flap doors of the Roma TV unit are available in the glossy lacquered wood with printed decoration or plain colour. The metal feet can be made with a Graphite Grey or Champagne Gold finish.





## ROMA Tv unit

Designer: Monica Armani Year: 2023

## TECHNICAL:

**Structure:** MDF, plywood with glossy monochrome lacquered polyester finish or walnut wood. Leather applications **/ Top:** available with leather or marble applications **/ Doors:** two flap doors available in three options: in glossy monochrome lacquered polyester finish wood, in printed wood, in walnut wood **/ Details and feet:** metal with Champagne Gold or Graphite Gray finish.

## **DRAWINGS:**

measures in cm and inch