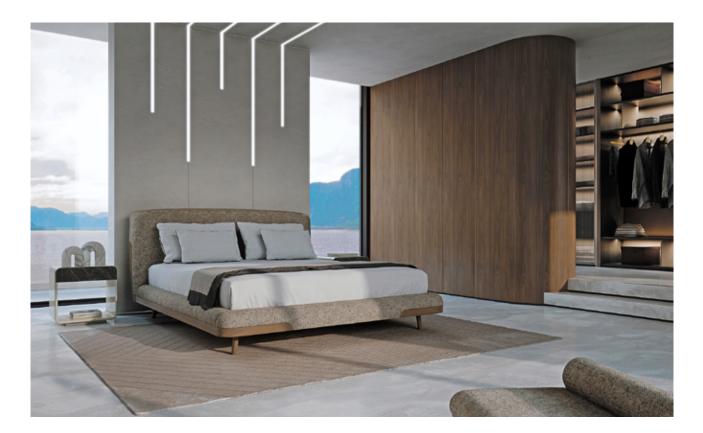

**SOUL** Bed Designer: Giuseppe Viganò Year: 2022

## DESCRIPTION

This accommodating headboard curves gently around the mattress following the pattern of the seams, thereby adding even more softness to the design. Wooden details, meanwhile, envelop the bed frame and headboard in a comfortable embrace. Creativity and craft smanship are in full bloom for the new Soul bed, which, in line with other upholstered items in the collection, imparts feelings of relaxation and wellbeing. Various materials and options for leather, wood and marble are available to create unique pieces.

## SOUL Bed

Designer: Giuseppe Viganò Year: 2022