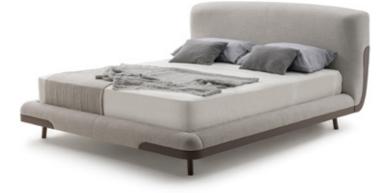

**SOUL** Bed Designer: Giuseppe Viganò Year: 2022

## DESCRIPTION

This accommodating headboard curves gently around the mattress following the pattern of the seams, thereby adding even more softness to the design. Wooden details, meanwhile, envelop the bed frame and headboard in a comfortable embrace. Creativity and craft smanship are in full bloom for the new Soul bed, which, in line with other upholstered items in the collection, imparts feelings of relaxation and wellbeing. Various materials and options for leather, wood and marble are available to create unique pieces.

## SOUL Bed

Designer: Giuseppe Viganò Year: 2022