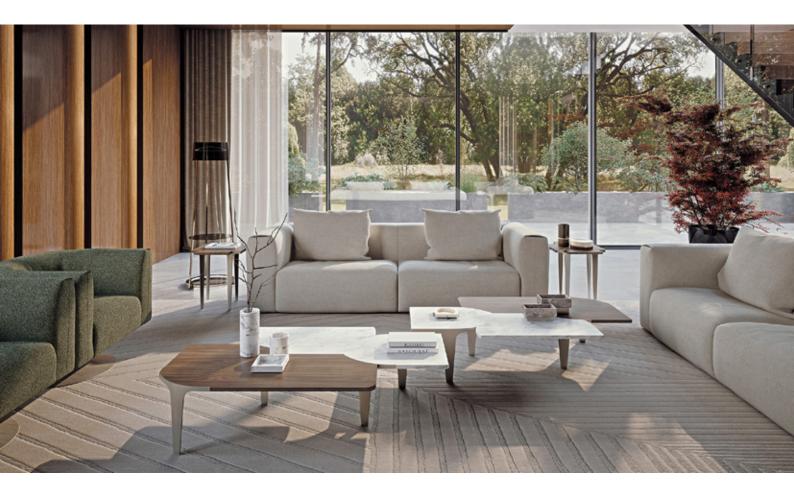

# **SOUL** Side table

Designer: Giuseppe Viganò Year: 2022

### **DESCRIPTION**

Soul collection side table has an elegant design, the top is available all in walnut wood or with a marble portion. Legs and details are made in metal in matt light platinum finish.