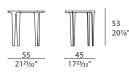

# **SOUL** Side table

Designer: Giuseppe Viganò Year: 2022



### **DESCRIPTION**

Soul collection side table has an elegant design, the top is available all in walnut wood or with a marble portion. Legs and details are made in metal in matt light platinum finish.



The company reserves the right to make changes to the models without notice. The information given here is based on the latest data published on the price list.



## **SOUL** Side table

Designer: Giuseppe Viganò Year: 2022

### **TECHNICAL:**

Top: available all in walnut veneered wood particle panels or with marble section / Legs and details: metal in Matt Light Platinum or Matt Dark Platinum finish.

#### **DRAWINGS:**

measures in cm and inch