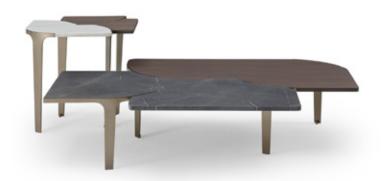

# **SOUL** Side table

Designer: Giuseppe Viganò Year: 2022

### **DESCRIPTION**

Soul collection side table has an elegant design, the top is available all in walnut wood or with a marble portion. Legs and details are made in metal in matt light platinum finish.