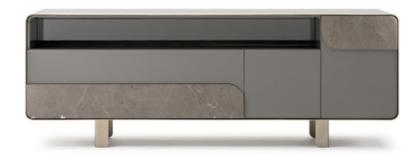

## **DESCRIPTION**

The sideboard of the Soulcollection shows a particular metal frame that outlines the front and makes the suspension stand out from the ground, made possible by sophisticated feet in folded sheet metal, which reflect the rounded taste of the front frame. The sideboard is equipped with a chest of drawers and two doors inside which it is possible to store objects and tools of various kinds. The sideboard of the Soul collection is available in different finishes as per sample card.

### **TECHNICAL:**

Structure: MDF, wood particle panels, glossy monochrome lacquered polyester finish or walnut wood / Doors and Drawer: one drawer and two doors available in three options: with walnut wood details, with marble details, with leather details / Internal equipment: two shelves / Details and feet: metal in Matt Dark Platinum or Matt Light Platinum finish..