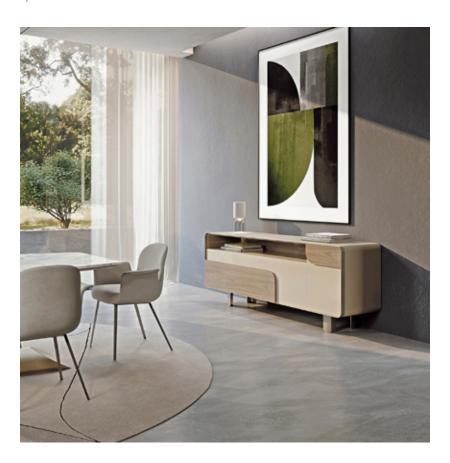

## **DESCRIPTION**

The sideboard of the Soulcollection shows a particular metal frame that outlines the front and makes the suspension stand out from the ground, made possible by sophisticated feet in folded sheet metal, which reflect the rounded taste of the front frame. The sideboard is equipped with a chest of drawers and two doors inside which it is possible to store objects and tools of various kinds. The sideboard of the Soul collection is available in different finishes as per sample card.

### **TECHNICAL:**

Structure: MDF, wood particle panels, glossy monochrome lacquered polyester finish or walnut wood / Doors and Drawer: one drawer and two doors available in three options: with walnut wood details, with marble details, with leather details / Internal equipment: two shelves / Details and feet: metal in Matt Dark Platinum or Matt Light Platinum finish..