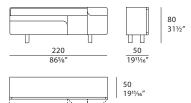

h it is possible to store objects and tools of various kinds. The sideboard of the Soul collection is available in different finishes as per sample card.



The company reserves the right to make changes to the models without notice. The information given here is based on the latest data published on the price list.



# **SOUL** Sideboard

Designer: Giuseppe Viganò

Year: 2022

### **TECHNICAL:**

Structure: MDF, wood particle panels, glossy monochrome lacquered polyester finish or walnut wood / Doors and Drawer: one drawer and two doors available in three options: with walnut wood details, with marble details, with leather details / Internal equipment: two shelves / Details and feet: metal in Matt Dark Platinum or Matt Light Platinum finish..

### **DRAWINGS:**

measures in cm and inch