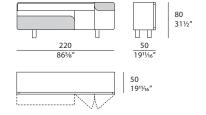

it is possible to store objects and tools of various kinds. The sideboard of the Soul collection is available in different finishes as per sample card.



The company reserves the right to make changes to the models without notice. The information given here is based on the latest data published on the price list.



# **SOUL** Sideboard

Designer: Giuseppe Viganò

Year: 2022

### **TECHNICAL:**

Structure: MDF, wood particle panels, glossy monochrome lacquered polyester finish or walnut wood / Doors and Drawer: one drawer and two doors available in three options: with walnut wood details, with marble details, with leather details / Internal equipment: two shelves / Details and feet: metal in Matt Dark Platinum or Matt Light Platinum finish..

### **DRAWINGS:**

measures in cm and inch