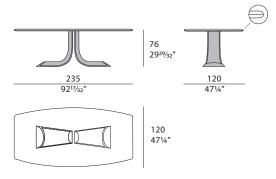

## **SOUL** Rectangular table Designer: Giuseppe Viganò Year: 2022



#### DESCRIPTION

The heart of the Soul table is in the serpentine and fluid development of the central leg covered in leather. This deep and intense movement is abruptly interrupted on the surface by an oblique cut that brings out a rounded section and adds dynamism to the structure.





# **SOUL** Rectangular table Designer: Giuseppe Viganò Year: 2022

### **TECHNICAL:**

**Structure:** MDF, legs with leather application **/ Top:** available in walnut veneered wood particle panels or marble **/ Details:** metal in Matt Light Platinum or Matt Dark Platinum finish.

### **DRAWINGS:**

measures in cm and inch