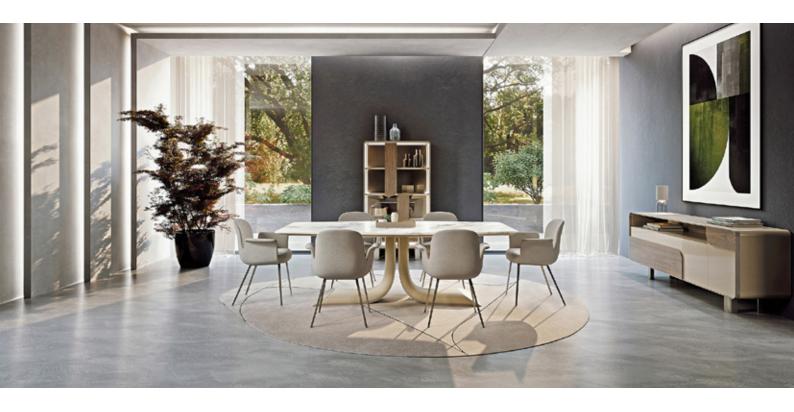

#### DESCRIPTION

The heart of the Soul table is in the serpentine and fluid development of the central leg covered in leather. This deep and intense movement is abruptly interrupted on the surface by an oblique cut that brings out a rounded section and adds dynamism to the structure.