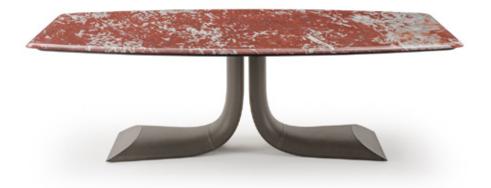

#### DESCRIPTION

The heart of the Soul table is in the serpentine and fluid development of the central leg covered in leather. This deep and intense movement is abruptly interrupted on the surface by an oblique cut that brings out a rounded section and adds dynamism to the structure.

### **TECHNICAL:**

**Structure:** MDF, legs with leather application **/ Top:** available in walnut veneered wood particle panels or marble **/ Details:** metal in Matt Light Platinum or Matt Dark Platinum finish.