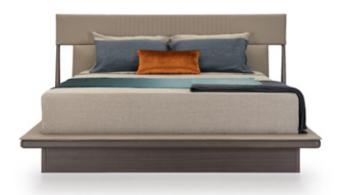

### **DESCRIPTION**

Bed from Vine collection has a design that recalls the East, the leather-covered headboard turns into a bedframe, which is also covered. The visible stitching defines the artisanship of the product. The structural parts in natural wood evoke the natural spirit, leitmotif of the collection. Vine bed is available in king size or standard size. Different coverings and finishes are available in our collection.