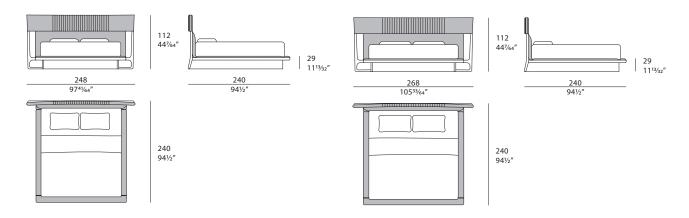

The visible stitching defines the artisanship of the product. The structural parts in natural wood evoke the natural spirit, leitmotif of the collection. Vine bed is available in king size or standard size. Different coverings and finishes are available in our collection.



The company reserves the right to make changes to the models without notice. The information given here is based on the latest data published on the price list.

# **TURRI**

## $\overline{VINE}$ Bed

Designer: Frank Jiang Year: 2019

### **TECHNICAL:**

**Structure:** MDF, plywood, solid walnut wood and walnut veneered plywood / **Padding**: Polyurethane foam in different densities / **Pre-upholstery:** polyester wadding / **Upholstery:** nonremovable in leather or fabric

#### **DRAWINGS:**

measures in cm and inch