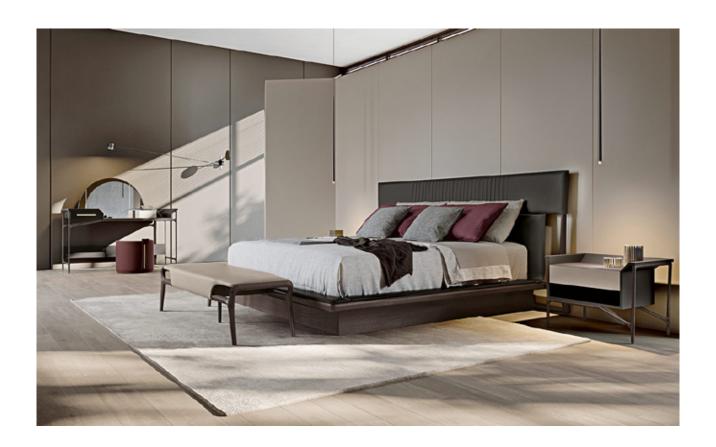

### **DESCRIPTION**

Bed from Vine collection has a design that recalls the East, the leather-covered headboard turns into a bedframe, which is also covered. The visible stitching defines the artisanship of the product. The structural parts in natural wood evoke the natural spirit, leitmotif of the collection. Vine bed is available in king size or standard size. Different coverings and finishes are available in our collection.