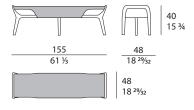

Vine collection has a wooden structure with a fully covered seat that is available in fabric or leather. The design inspired by the nature that is visible in the entire collection reappears in this complement, with the natural wood carved in sinuous shapes. Vine bench is available in different finishes and coverings included in our collection.



The company reserves the right to make changes to the models without notice. The information given here is based on the latest data published on the price list.



## VINE Bench

Designer: Frank Jiang Year: 2019

### **TECHNICAL:**

**Structure:** plywood and solid walnut wood padded with Polyurethane foam / **Pre-upholstery:** polyester wadding / **Upholstery:** non-removable in leather or fabric.

#### **DRAWINGS:**

measures in cm and inches