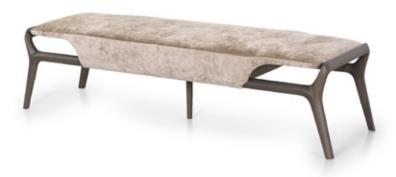

# VINE Bench

Designer: Frank Jiang Year: 2019

#### DESCRIPTION

Bench from Vine collection has a wooden structure with a fully covered seat that is available in fabric or leather. The design inspired by the nature that is visible in the entire collection reappears in this complement, with the natural wood carved in sinuous shapes. Vine bench is available in different finishes and coverings included in our collection.

### **TECHNICAL:**

**Structure:** plywood and solid walnut wood padded with Polyurethane foam / **Pre-upholstery:** polyester wadding / **Upholstery:** non-removable in leather or fabric.