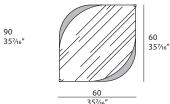

TION

The drop-shaped mirror from Vine collection has an original shape designed by an external frame in brushed gold metal, on the inside leather applications follows a soft curve towards the centre. The mirror is equipped with internal LED light hidden behind the mirrored section. Vine drop-shaped mirror is avail-able in two sizes and different finishes as per our samples book.



The company reserves the right to make changes to the models without notice. The information given here is based on the latest data published on the price list.



# **VINE** Mirror

Designer: Frank Jiang Year: 2019

### **TECHNICAL:**

Structure: MDF and metal Brushed Gold o Brushed Bronze finish with leather application / Light: LED light / Mirror: clear finish.

### **DRAWINGS:**

measures in cm and inch