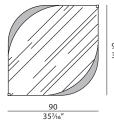

IPTION

The drop-shaped mirror from Vine collection has an original shape designed by an external frame in brushed gold metal, on the inside leather applications follows a soft curve towards the centre. The mirror is equipped with internal LED light hidden behind the mirrored section. Vine drop-shaped mirror is avail-able in two sizes and different finishes as per our samples book.



The company reserves the right to make changes to the models without notice. The information given here is based on the latest data published on the price list.



# **VINE** Mirror

Designer: Frank Jiang Year: 2019

### **TECHNICAL:**

Structure: MDF and metal Brushed Gold o Brushed Bronze finish with leather application / Light: LED light / Mirror: clear finish.

### **DRAWINGS:**

measures in cm and inch