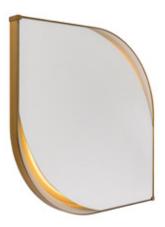

### DESCRIPTION

The drop-shaped mirror from Vine collection has an original shape designed by an external frame in brushed gold metal, on the inside leather applications follows a soft curve towards the centre. The mirror is equipped with internal LED light hidden behind the mirrored section. Vine drop-shaped mirror is avail-able in two sizes and different finishes as per our samples book.

### **TECHNICAL:**

Structure: MDF and metal Brushed Gold o Brushed Bronze finish with leather application / Light: LED light / Mirror: clear finish.