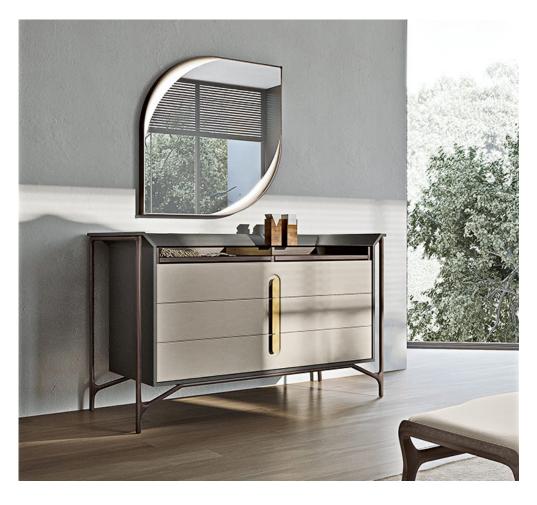

### DESCRIPTION

The drop-shaped mirror from Vine collection has an original shape designed by an external frame in brushed gold metal, on the inside leather applications follows a soft curve towards the centre. The mirror is equipped with internal LED light hidden behind the mirrored section. Vine drop-shaped mirror is avail-able in two sizes and different finishes as per our samples book.