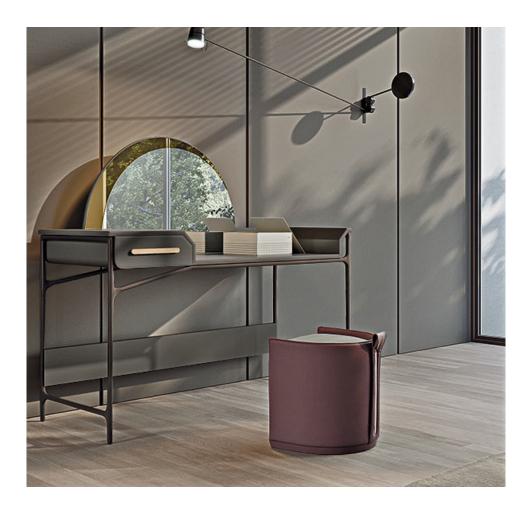

# TURRI

VINE Pouf Designer: Frank Jiang Year: 2019

### DESCRIPTION

Pouf from Vine collection has an original design, it is fully covered in leather and fabric, is equipped with a soft seat and a compartment at the base. The back is distinguished by a leather eyelet with a detail in brushed gold metal. It is possible to play both a chromatic and material contrast game to create a unique and original accessory. Vine pouf is available in different coverings included in our collection.