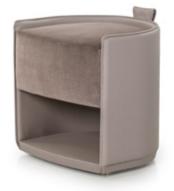

# TURRI

VINE Pouf Designer: Frank Jiang Year: 2019

### DESCRIPTION

Pouf from Vine collection has an original design, it is fully covered in leather and fabric, is equipped with a soft seat and a compartment at the base. The back is distinguished by a leather eyelet with a detail in brushed gold metal. It is possible to play both a chromatic and material contrast game to create a unique and original accessory. Vine pouf is available in different coverings included in our collection.

### TECHNICAL:

**Structure:** plywood and solid walnut wood padded with Polyurethane foam / **Pre-upholstery:** polyester wadding / **Upholstery:** non-removable in leather or fabric / **Details:** metal in Brushed Gold and Brushed Bronze.