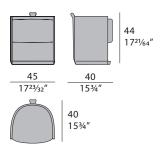

e base. The back is distinguished by a leather eyelet with a detail in brushed gold metal. It is possible to play both a chromatic and material contrast game to create a unique and original accessory. Vine pouf is available in different coverings included in our collection.



The company reserves the right to make changes to the models without notice. The information given here is based on the latest data published on the price list.

# TURRI

## $VINE \; \mathsf{Pouf}$

Designer: Frank Jiang Year: 2019

### TECHNICAL:

**Structure:** plywood and solid walnut wood padded with Polyurethane foam / **Pre-upholstery:** polyester wadding / **Upholstery:** non-removable in leather or fabric / **Details:** metal in Brushed Gold and Brushed Bronze.

#### **DRAWINGS:**

measures in cm and inches