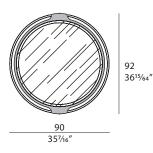

ror Designer: Frank Jiang Year: 2019



## DESCRIPTION

Round mirror from Vine collection is characterized by a brushed gold metal ring that marks its circumference, the structure covered in leather is almost hanging from this metal circle. The mirror is equipped with internal LED light. Vine round mirror is available in different coverings as per our samples book.



The company reserves the right to make changes to the models without notice. The information given here is based on the latest data published on the price list.



## **VINE** Round mirror

Designer: Frank Jiang Year: 2019

## **TECHNICAL:**

Structure: MDF with leather applicazion, tube circle in metal Brushed Gold o Brushed Bronze finish / Light: LED light / Mirror: clear finish.

## **DRAWINGS:**

measures in cm and inch