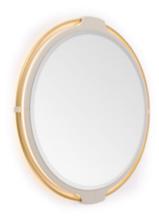

**VINE** Round mirror Designer: Frank Jiang Year: 2019

## DESCRIPTION

Round mirror from Vine collection is characterized by a brushed gold metal ring that marks its circumference, the structure covered in leather is almost hanging from this metal circle. The mirror is equipped with internal LED light. Vine round mirror is available in different coverings as per our samples book.

## **TECHNICAL:**

Structure: MDF with leather applicazion, tube circle in metal Brushed Gold o Brushed Bronze finish / Light: LED light / Mirror: clear finish.