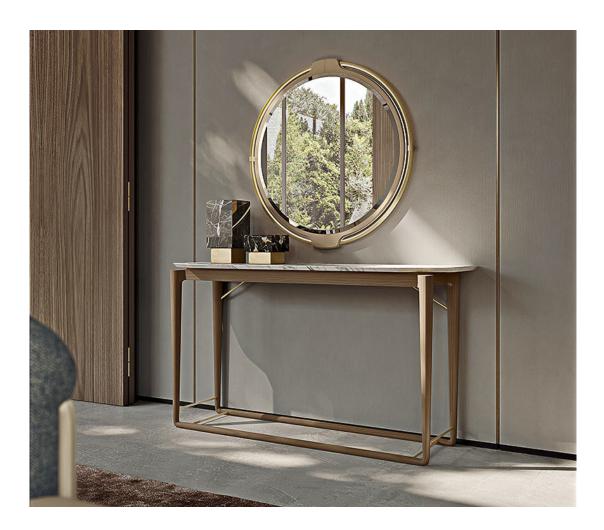

**VINE** Round mirror Designer: Frank Jiang Year: 2019

## DESCRIPTION

Round mirror from Vine collection is characterized by a brushed gold metal ring that marks its circumference, the structure covered in leather is almost hanging from this metal circle. The mirror is equipped with internal LED light. Vine round mirror is available in different coverings as per our samples book.