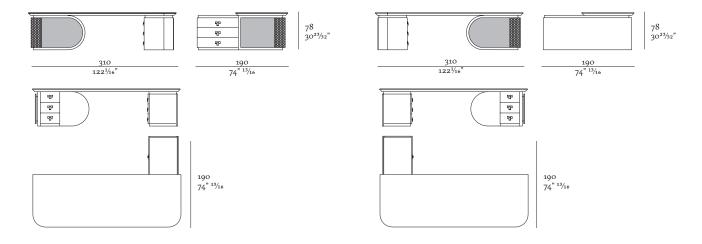

#### **TECHNICAL:**

**Structure:** MDF, plywood and wood particle panels, glossy hand-decorated polyester finish. Embroidered leather applications, printed leathers cannot be used for embroidered parts / **Options:** available with right or left side typing shelf / **Drawers:** six in wood, glossy hand-decorated polyester finish. Internal covering in microfiber / **Decorative details and handles:** metal Gold finish.

#### **DRAWINGS:**

measures in cm and inch

The company reserves the right to make changes to the models without notice. The information given here is based on the latest data published on the price list.