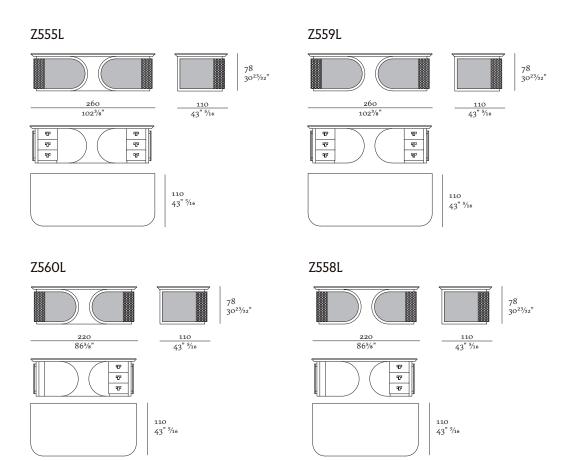

#### **TECHNICAL:**

Structure: MDF, plywood and wood particle panels, glossy hand-decorated polyester finish. Embroidered leather applications, printed leathers cannot be used for embroidered parts / Options: available with opening or closed front part / Drawers: Z555L - Z559L six drawers Z558L - Z560L three drawers. Wood, glossy hand-decorated polyester finish. Internal covering in microfiber / Decorative details and handles: metal Gold finish.

#### **DRAWINGS:**

measures in cm and inch