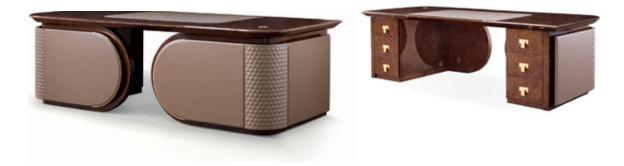

#### **DESCRIPTION:**

Vogue collection presidential desk with open front, also available with close front. 6 drawers. Wooden structure, hand-decorated, gloss polyester finish mink colour matterly effect. Leather application. Pattern with hexagonal embroidery, also available with diamond embroidery. Gold metal details. Leather mat on request. Also available: presidential desk with left-side or right-side typing shelf with opening on front part. More wooden finishes and leathers are available in our samples books.

#### **TECHNICAL:**

Structure: MDF, plywood and wood particle panels, glossy hand-decorated polyester finish. Embroidered leather applications, printed leathers cannot be used for embroidered parts / Options: available with opening or closed front part / Drawers: Z555L - Z559L six drawers Z558L - Z560L three drawers. Wood, glossy hand-decorated polyester finish. Internal covering in microfiber / Decorative details and handles: metal Gold finish.