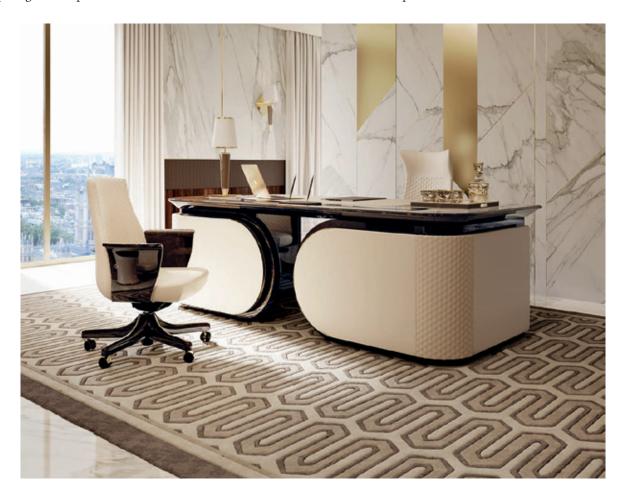

#### **DESCRIPTION:**

Vogue collection presidential desk with open front, also available with close front. 6 drawers. Wooden structure, hand-decorated, gloss polyester finish mink colour matterly effect. Leather application. Pattern with hexagonal embroidery, also available with diamond embroidery. Gold metal details. Leather mat on request. Also available: presidential desk with left-side or right-side typing shelf with opening on front part. More wooden finishes and leathers are available in our samples books.