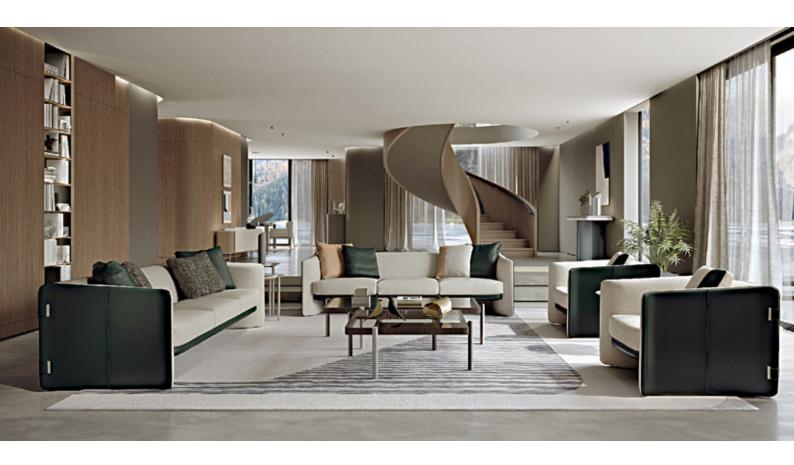

#### DESCRIPTION

Zenit rectangular carpet is an ideal piece of furniture to give uniqueness to any room of the house. Made of 100% wool and hand knotted on a loom, it has an original design and neutral colour tones that help create a modern and elegant environment.