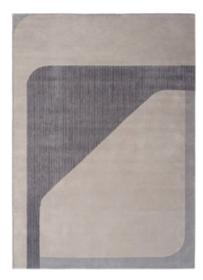

## **ZENIT** Rectangular carpet Designer: Andrea Bonini

Year: 2020

#### DESCRIPTION

Zenit rectangular carpet is an ideal piece of furniture to give uniqueness to any room of the house. Made of 100% wool and hand knotted on a loom, it has an original design and neutral colour tones that help create a modern and elegant environment.

### **TECHNICAL:**

Composition: 100 % wool / Technique: Hand-knotted on loom.