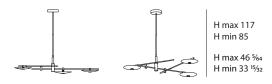

## **ZERO** Chandelier

Designer: Andrea Bonini Year: 2019



### **DESCRIPTION**

The Zero chandelier is designed to add a modern touch to the room. The thin metal structure composed of intersecting tubular arms holding glass discs that contain the light bulbs. Several different decorative effects can be created by combining a few chandeliers together.



The company reserves the right to make changes to the models without notice. The information given here is based on the latest data published on the price list.



# **ZERO** Chandelier

Designer: Andrea Bonini Year: 2019

### **TECHNICAL:**

Structure: metal in Matt Dark Platinum finish. Transparent glasses / Lighting: 3 glass diffuser in transparent finish with LED strip 20 Watt included.

### **DRAWINGS:**

measures in cm and inch