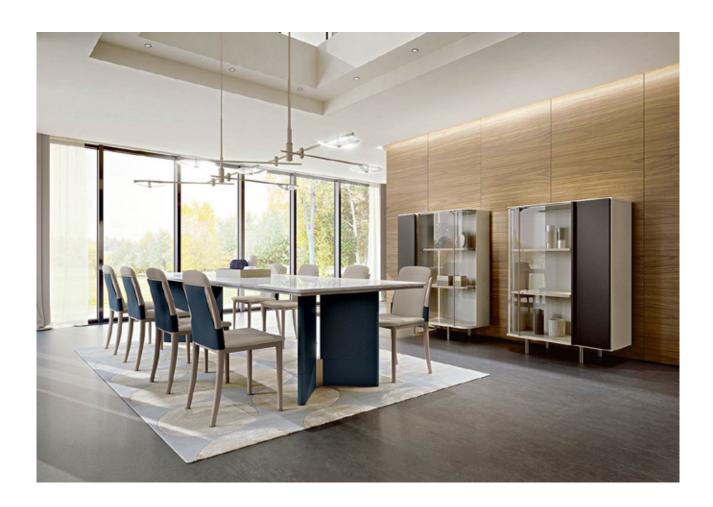

### **DESCRIPTION**

The Zero chandelier is designed to add a modern touch to the room. The thin metal structure composed of intersecting tubular arms holding glass discs that contain the light bulbs. Several different decorative effects can be created by combining a few chandeliers together.