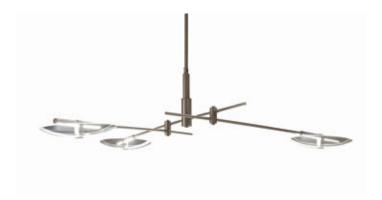

## **ZERO** Chandelier

Designer: Andrea Bonini Year: 2019

### **DESCRIPTION**

The Zero chandelier is designed to add a modern touch to the room. The thin metal structure composed of intersecting tubular arms holding glass discs that contain the light bulbs. Several different decorative effects can be created by combining a few chandeliers together.

### **TECHNICAL:**

Structure: metal in Matt Dark Platinum finish. Transparent glasses / Lighting: 3 glass diffuser in transparent finish with LED strip 20 Watt included.